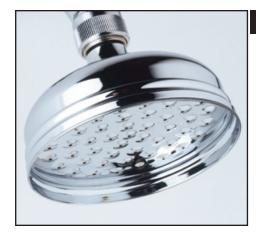

## 4 3/4" Cloudburst Showerhead

B2160/1

## **FEATURES**

- Single function rain spray pattern
- Faceplate non-serviceable
- 1/2" female swivel connection
- Flow rate 2.0 GPM
- Inca Brass not available
- Swivel ball replacement part #: 2285 (FINISH)