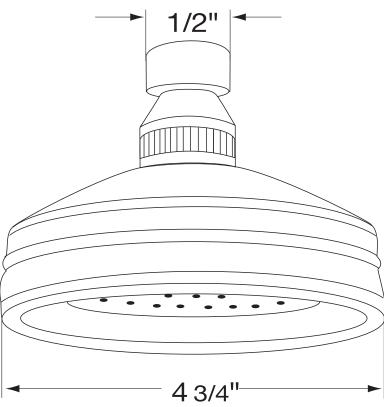

## 4 3/4" Cloudburst Showerhead

B2160/1

## **FEATURES**

- Single function rain spray pattern
- Faceplate non-serviceable
- 1/2" female swivel connection
- Flow rate 2.0 GPM
- Inca Brass not available
- Swivel ball replacement part #: 2285 (FINISH)