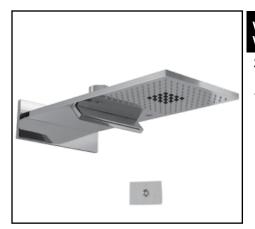

## WALL MOUNT 20 3/64" RECTANGLE SPA SHOWERHEAD WITH CHROMOTHERAPY

Spa Shower Collection

36850

| FEATURES |
|----------|
|----------|

- 3-function spray patterns
- -Concentrated Spray
- -Rain
- –Waterfall
- All brass construction
- Flexible calcium resistant nozzles on spray face allow for easy removal of hard water build-up
- 3 x 1/2" NPT connections
- Unique design
- Requires 4-port, 3-way diverter for use of all functions
- 2 x chromotherapy color emotion lights on the showerhead
- Includes 110 volt transformer with wiring and light control button panel