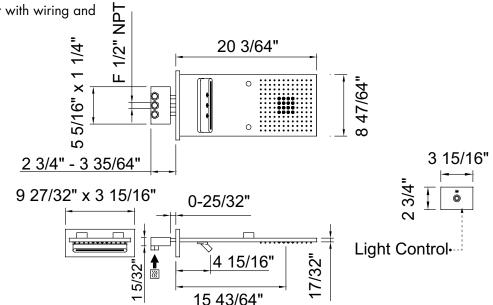

## WALL MOUNT 20 3/64" RECTANGLE SPA SHOWERHEAD WITH CHROMOTHERAPY

Spa Shower Collection

36850

| FEATURES |
|----------|
|----------|

- 3-function spray patterns
- -Concentrated Spray
- -Rain
- –Waterfall
- All brass construction
- Flexible calcium resistant nozzles on spray face allow for easy removal of hard water build-up
- 3 x 1/2" NPT connections
- Unique design
- Requires 4-port, 3-way diverter for use of all functions
- 2 x chromotherapy color emotion lights on the showerhead
- Includes 110 volt transformer with wiring and light control button panel