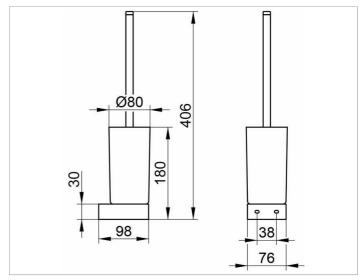

### **DRAWING**

removable crystal glass insert for easy cleaning height 180 mm (height including the brush 406 mm), diameter 80 mm, projection 98 mm

The toilet brush is fitted with 2 hidden fixing points

2 wall plugs, Fischer FU 6x45 mm and 2 wall screws are supplied