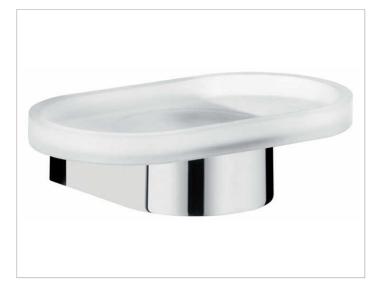

#### **PRODUCT ATTRIBUTES**

complete with crystal soap dish matte

#### SURFACE

chrome-plated

### SPECIFICATIONS

KEUCO EDITION 300 soap holder 30055019000 chrome-plated soap holder in an aesthetic and classic design complete with a removable crystal soap dish, easy to clean, width 6-5/16", height 1-7/8", projection 3-9/16" The soap holder ist fitted with 2 hidden fixing points 2 wall plugs, Fischer FU 1/4" x 1-3/4" and 2 wall screws are supplied