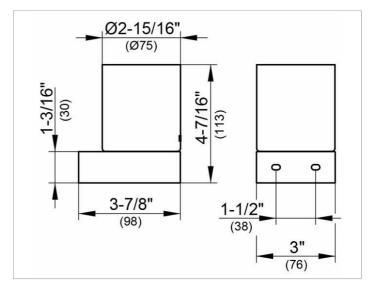

### DRAWING

## **SPECIFICATIONS**

KEUCO EDITION 300 tumbler holder 30050019000 chrome-plated tumbler holder in an aesthetic and classic design complete with crystal glass tumbler (diameter 76 mm), easy to clean, width 76 mm, height 113 mm, projection 98 mm The tumbler holder is fitted with 2 hidden fixing points 2 wall plugs, Fischer FU 6 x 45 mm and 2 wall screws are supplied