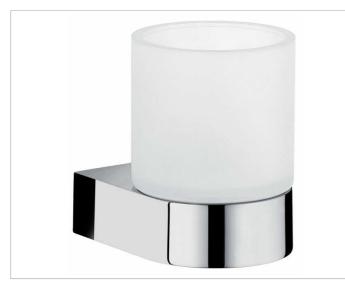

## Edition 300 30050019000 Tumbler holder

## PRODUCT

## PRODUCT ATTRIBUTES

complete with crystal glass tumbler, matte

#### SURFACE

chrome-plated

## **SPECIFICATIONS**

KEUCO EDITION 300 tumbler holder 30050019000 chrome-plated tumbler holder in an aesthetic and classic design complete with crystal glass tumbler (diameter 76 mm), easy to clean, width 76 mm, height 113 mm, projection 98 mm The tumbler holder is fitted with 2 hidden fixing points 2 wall plugs, Fischer FU 6 x 45 mm and 2 wall screws are supplied