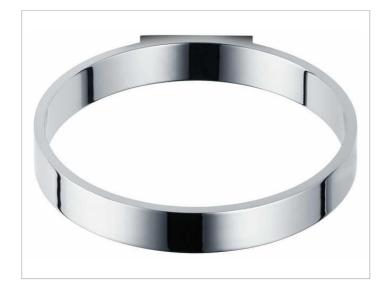

# **SURFACE** chrome-plated

**DRAWING** 

### **SPECIFICATIONS**

KEUCO EDITION 300 towel ring 3002101000 chrome-plated towel ring in an aesthetic and classic design closed round form anti static, easy to clean diameter 210 mm
The towel ring is fitted with 2 hidden fixing points