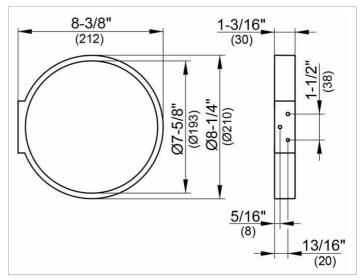

### **SPECIFICATIONS**

KEUCO EDITION 300 towel ring 3002101000 chrome-plated towel ring in an aesthetic and classic design closed round form anti static, easy to clean diameter 210 mm
The towel ring is fitted with 2 hidden fixing points