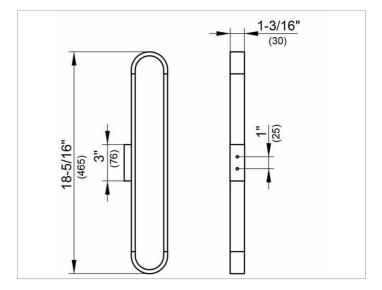

#### DRAWING

KEUC

# SPECIFICATIONS

KEUCO EDITION 300 towel holder 30070010000 chrome-plated towel holder in an aesthetic and classic design, holds 6 guests towels (11-3/16" x 12"), the rolled towels are clamped between the brackets The towel holder is fitted with 2 hidden fixing point