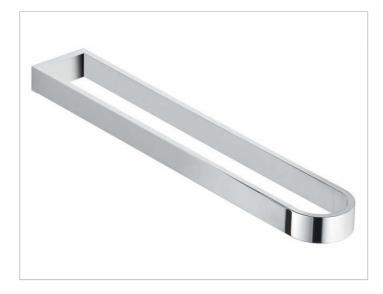

#### **PRODUCT**

### **SPECIFICATIONS**

KEUCO EDITION 300 towel holder 30018010000 chrome-plated towel holder in an aesthetic and classic design two parallel arranged fixed arms anti static, easy to clean, projection: 18-5/16"
The towel holder is fitted with two hidden fixing points