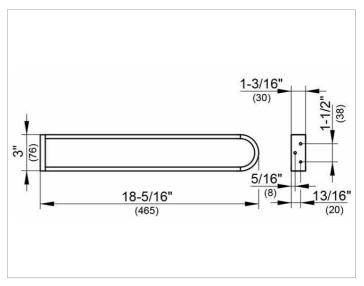

#### **DRAWING**

### **SPECIFICATIONS**

KEUCO EDITION 300 towel holder 30018010000 chrome-plated towel holder in an aesthetic and classic design two parallel arranged fixed arms anti static, easy to clean, projection: 18-5/16"
The towel holder is fitted with two hidden fixing points