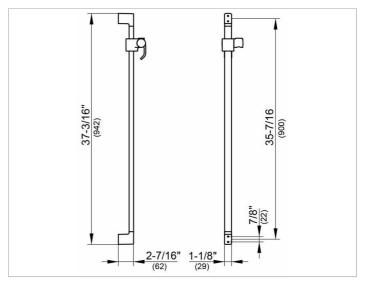

#### **DRAWING**

## **SPECIFICATIONS**

KEUCO COLLECTION MOLL hand shower sliding rail 52785010900 High shine chrome-plated hand shower rail

in esthetic design, for wall mounting, consisting of:

Rail and hand shower bracket, length 900 mm, total length 942 mm Height adjustable with handle, angle of inclination continuously adjustable

Spacer disc (5 mm), Projection 67 mm

The hand shower sliding rail is fitted with 4 hidden fixing points, corrosion-free mounting material included,

Warranty: KEUCO products are covered by a 5-year manufacturer's warranty, in effect from the date of purchase. During this time, proven product defects will be remedied free of charge. Warranty claims must be filed in writing, including a detailed description of the defect immediately after a defect has occurred. For a copy of our detailed product warranty policy, please contact us at office-usa@keuco.com.