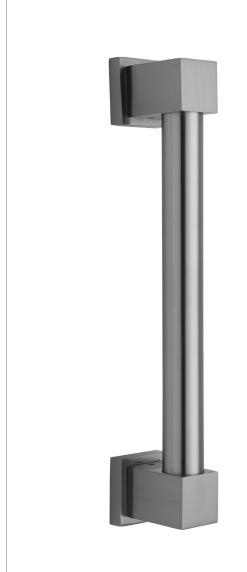

## INSTALLATION INSTRUCTIONS

Cubix Grab Bar 43\*\*

A. Mounting flanges (2)
B. 3" Stainless steel screws (2)
C. Grab bar escutcheons (2)
D. Grab bar posts (2)
E. Grab bar tube (1)
F. Set screws (6)
G. Allen wrench (1)