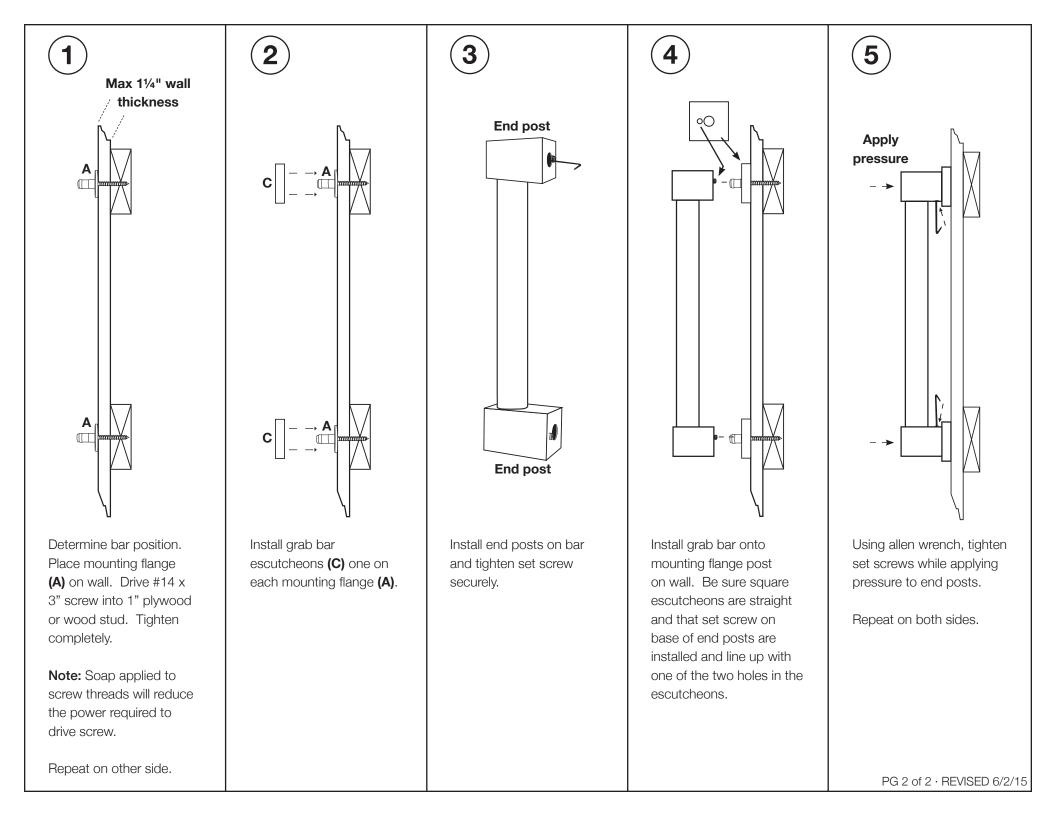

## Important Information:

- Our grab bars have been designed to be attached to a wall using the enclosed #14 x 3" long stainless steel screws into a wood stud or 1" plywood adequately supported by metal or wood studs. It is the responsibility of the installer (builder or architect) to insure that the correct hardware is used and that the wall construction is adequate.
- We assume no responsibility for improper installation or use of an improper grab bar for the location.