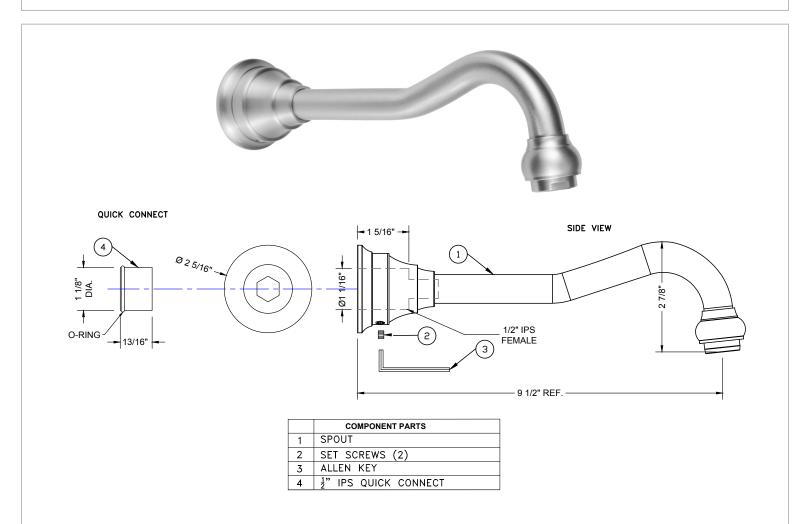

## **TUB SPOUT INSTALLATION**

- 1. Prepare installation by having IPS threads extending 3/4" from finished wall.
- 2. Loosen set screws (2) located in back of spout (1) and put in secure location.
- 3. Remove quick connect (4) by pulling straight out. (Tip: Loosely screw in  $\frac{1}{2}$ " IPS nipple for easy removal)
- 4. Affix quick connect (4) to IPS using appropriate procedures (1/2 allen key is required).
- 5. Apply caulk to rear of spout (1).
- 6. Slide tub spout (1) on to quick connect (4).
- 7. Tighten set screws (2).