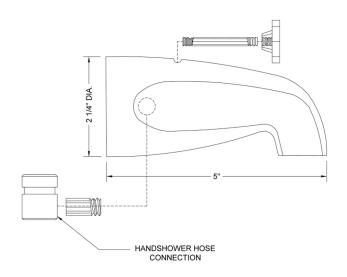

## **SPECIFICATION DRAWING:**

## **FEATURES:**

- All brass diverter tub spout
- $^3/_4$ " female IPS with  $^1/_2$ " female IPS face bushing 5" reach
- Pull button to divert from tub to handshower
- Side 1/2" IPS connection for handshower hose