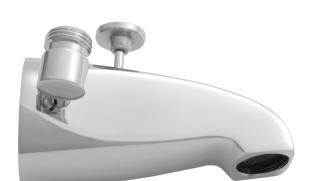

## Brass Diverter Tub Spout with Handshower Outlet

Model #: 2009-

## **FEATURES:**

- All brass diverter tub spout
- $^3/_4$ " female IPS with  $^1/_2$ " female IPS face bushing 5" reach
- Pull button to divert from tub to handshower
- Side 1/2" IPS connection for handshower hose