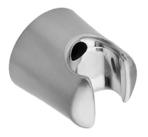

## Stationary Mini Wall Mount Handshower Bracket

Model #:8053-

## **FEATURES:**

- Stationary wall mount handshower holder
- Recommended for use with smaller handshowers
- Minimalistic design goes well with any styling
- Conical end of hose sits in holder
- Mounting screws & anchors included