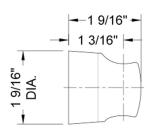

## Stationary Mini Wall Mount Handshower Bracket

Model #:8053-



## **FEATURES:**

- Stationary wall mount handshower holder
- Recommended for use with smaller handshowers
- Minimalistic design goes well with any styling
- Conical end of hose sits in holder
- Mounting screws & anchors included



## **AVAILABLE FINISHES:**

Polished Chrome (PCH) Satin Chrome (SC) Bronze Umber (BU) Satin Nickel (SN) Pewter (PEW) Caramel Bronze (CB) Polished Nickel (PN) Antique Brass (AB) Antique Copper (ACU) Oil-Rubbed Bronze (ORB) Polished Brass (PB) Polished Copper (PCU) Satin Brass (SB) Rose Gold (RG) Vintage Bronze (VB) Matte Black (MBK) Satin Gold (SG) Polished Gold (PG)

Black Nickel (BKN)

## **SPECIFICATION DRAWING:**

SIDE VIEW



TOP VIEW