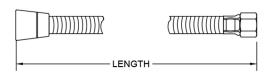

## SPECIFICATION DRAWING:

| PART#   | DESCRIPTION              | LENGTH |
|---------|--------------------------|--------|
| 3040-SS | STAINLESS STEEL HOSE 40" | 40"    |
| 3060-SS | STAINLESS STEEL HOSE 60" | 60"    |
| 3071-SS | STAINLESS STEEL HOSE 71" | 71"    |
| 3079-SS | STAINLESS STEEL HOSE 79" | 79"    |
| 3096-SS | STAINLESS STEEL HOSE 96" | 96"    |
|         |                          |        |