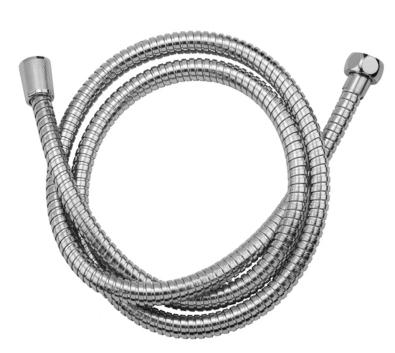

## 60" Stainless Steel Hose

Model #:3060-SS

## **FEATURES:**

- Stainless steel handshower hose
- 1/2" Female threads
- Brass hex nut is on one end of the hose, and a brass conical nut to hold the handshower is on the other end
- Attach handshower to conical end of hose
- Ideal for commercial applications
- Available in STAINLESS STEEL ONLY

STAINLESS STEEL HANDSHOWER HOSE