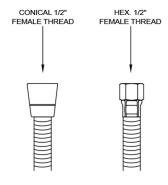

## **FEATURES:**

- Stainless steel handshower hose
- 1/2" Female threads
- Brass hex nut is on one end of the hose, and a brass conical nut to hold the handshower is on the other end
- Attach handshower to conical end of hose
- Ideal for commercial applications
- Available in STAINLESS STEEL ONLY