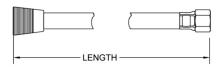

## SPECIFICATION DRAWING:

| RAINFORCED VINYL HANDSHOWER HOSE |                           |        |
|----------------------------------|---------------------------|--------|
| PART#                            | DESCRIPTION               | LENGTH |
| 3060-RI                          | REINFORCED VINYL HOSE 60" | 60"    |
| 3071-RI                          | REINFORCED VINYL HOSE 71" | 71"    |
| 3079-RI                          | REINFORCED VINYL HOSE 79" | 79"    |
| 3096-RI                          | REINFORCED VINYL HOSE 96" | 96"    |
|                                  |                           |        |