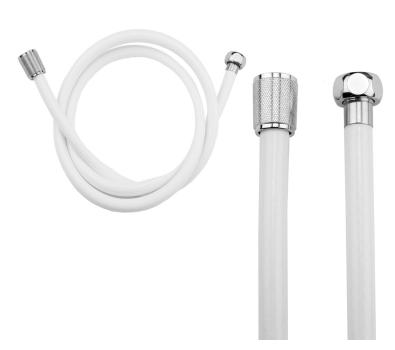

## 96" Reinforced White Vinyl Hose

Model #: 3096-RI

## **FEATURES:**

- Reinforced vinyl handshower hose
- 1/2" Female threads
- Brass hex nut is on one end of the hose, and a brass conical nut to hold the handshower is on the other end
- Attach handshower to conical end of hose
- Ideal for use in healthcare facilities
- Available in: WH ONLY