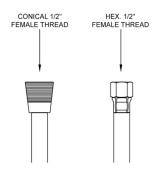

## **FEATURES:**

- Reinforced vinyl handshower hose
- 1/2" Female threads
- Brass hex nut is on one end of the hose, and a brass conical nut to hold the handshower is on the other end
- Attach handshower to conical end of hose
- Ideal for use in healthcare facilities
- Available in: WH ONLY