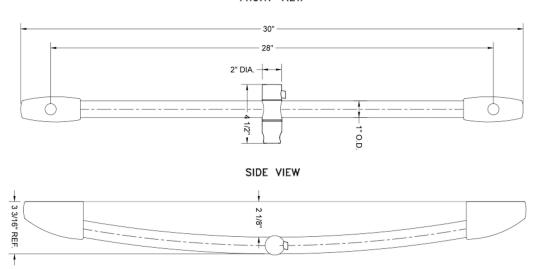

Model #: 5228-





## **FEATURES:**

- Arc style wall bar
- Adjustable height & angle
- 28" Brass bar with ABS slider & end posts
- Sleek curved design
- Push button slider easily moves up & down & side to side
- Conical end of hose sits in holder
- Mounting hardware included

## **AVAILABLE FINISHES:**

Polished Chrome (PCH) Satin Chrome (SC) Bronze Umber (BU) Satin Nickel (SN) Pewter (PEW) Caramel Bronze (CB) Polished Nickel (PN) Antique Brass (AB) Antique Copper (ACU) Oil-Rubbed Bronze (ORB) Polished Brass (PB) Polished Copper (PCU) Satin Brass (SB) Rose Gold (RG) Vintage Bronze (VB) Polished Gold (PG) Matte Black (MBK) Satin Gold (SG)

Black Nickel (BKN)

## **SPECIFICATION DRAWING:**

## FRONT VIEW