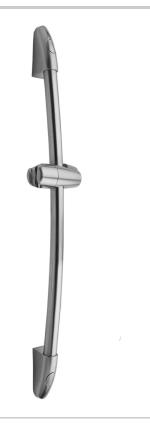

## **FEATURES:**

- Arc style wall bar
- Adjustable height & angle
- 28" Brass bar with ABS slider & end posts
- Sleek curved design
- Push button slider easily moves up & down & side to side
- Conical end of hose sits in holder
- Mounting hardware included