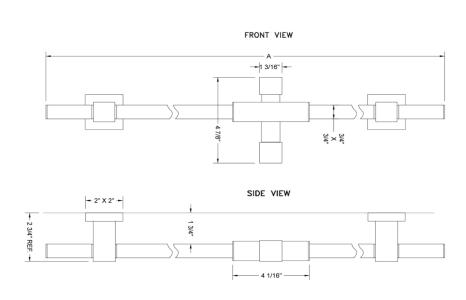

### **SPECIFICATION DRAWING:**

| CUBIX <sup>®</sup> DELUXE WALL BAR<br>(ADJUSTABLE HEIGHT & ANGLE) |                 |         |  |
|-------------------------------------------------------------------|-----------------|---------|--|
| PART. #                                                           | DESCRIPTION     | Α       |  |
| 8724                                                              | SQUARE WALL BAR | 24 1/2" |  |
| 8730                                                              | SQUARE WALL BAR | 30 1/2" |  |
| 8737                                                              | SQUARE WALL BAR | 37 1/2" |  |