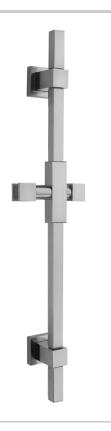

# 37" CUBIX® Deluxe Wall Bar

### **FEATURES:**

- 37" Cubix® deluxe wall bar
- Unique 180° swiveling brass bar
  Specially designed friction slider adjusts to any height & maintains position
- Adjustable handshower height & angle (full rotation)Conical end of hose sits in holder
- Mounting hardware included