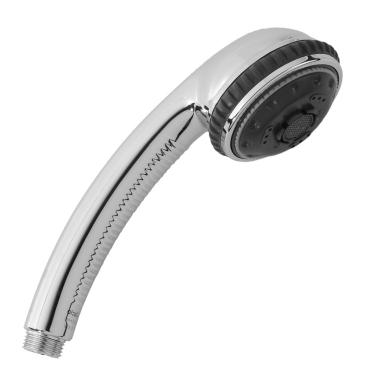

## **FEATURES:**

- 5 function handshower with 3" face
- 1/2" IPS male threads
- Rubber ring for easy grip, no slip adjustment of functions
- Soft wide bubble aerating rinse great for children & the elderly
- Comfortable ergonomic design

## **SPRAY PATTERNS:**

Massage

WideBubble Full Rain

WideBubble Rinse