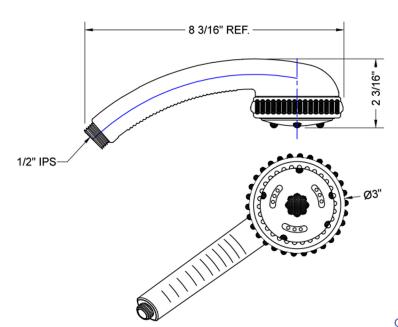

## **FEATURES:**

- 5 function handshower with 3" face
- 1/2" IPS male threads
- Rubber ring for easy grip, no slip adjustment of functions
- Soft wide bubble aerating rinse great for children & the elderly
- Comfortable ergonomic design

## **AVAILABLE FINISHES:**

Polished Chrome (PCH) Satin Chrome (SC) Bronze Umber (BU) Satin Nickel (SN) Pewter (PEW) Caramel Bronze (CB) Polished Nickel (PN) Antique Brass (AB) Antique Copper (ACU) Oil-Rubbed Bronze (ORB) Polished Brass (PB) Polished Copper (PCU) Satin Brass (SB) Rose Gold (RG) Vintage Bronze (VB) Matte Black (MBK) Satin Gold (SG) Polished Gold (PG)

Black Nickel (BKN)

**SPECIFICATION DRAWING:** 

## **SPRAY PATTERNS:**





Massage







WideBubble Full Rain

WideBubble Rinse



## **COMPLIANCES:**

Complies with: ASME A112.18.1-2012/CSA B125.1-12