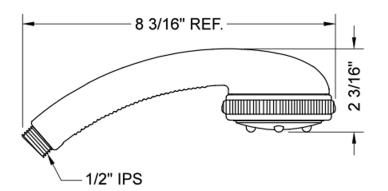

**SPECIFICATION DRAWING:** 

## **FEATURES:**

- 5 function handshower with 3" face
- ½" IPS male threads
- Rubber ring for easy grip, no slip adjustment of functions
- Comfortable ergonomic design
- IDEAL FOR LOW WATER PRESSURE