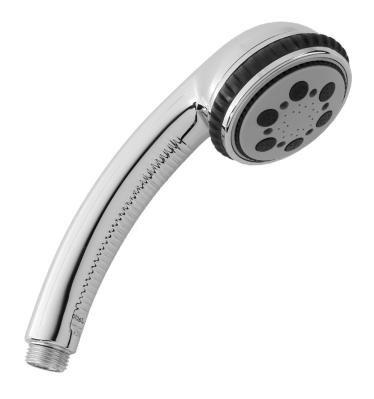

## **FEATURES:**

- 5 function handshower with 3" face
- ½" IPS male threads
- Rubber ring for easy grip, no slip adjustment of functions
- Comfortable ergonomic design
- IDEAL FOR LOW WATER PRESSURE