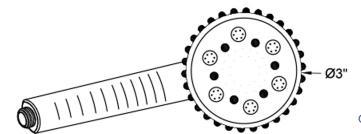

**SPECIFICATION DRAWING:** 

## **FEATURES:**

- 5 function handshower with 3" face
- ½" IPS male threads
- Rubber ring for easy grip, no slip adjustment of functions
- Comfortable ergonomic design
- IDEAL FOR LOW WATER PRESSURE