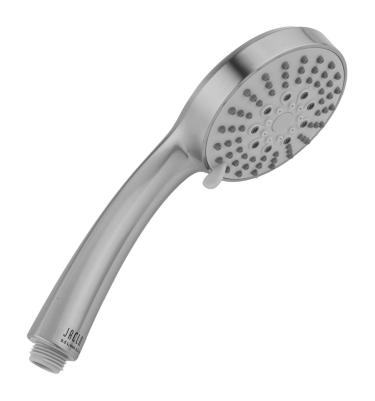

# SHOWERALL® 6 Function Handshower with JX7® Technology

## **FEATURES:**

- 4" face 6 function handshower with pause control to conserve water
- 1/2" IPS Male threads
- Pause control is not a positive shut-off
- 2.0 GPM—WaterSense approved
- Available flow rates: 2.5, 2.0, 1.75 & 1.5 GPM
- JX7® Technology

#### **AVAILABLE FINISHES:**

Polished Chrome (PCH) Satin Nickel (SN)

Polished Brass (PB)

Polished Nickel (PN)