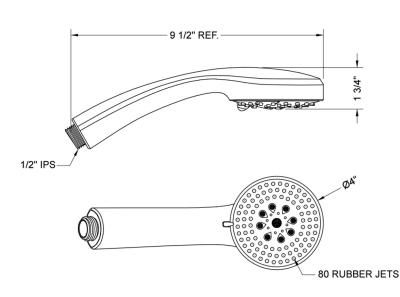

## **SPECIFICATION DRAWING:**

## **FEATURES:**

- 4" face 6 function handshower with pause control to conserve water
- 1/2" IPS Male threads
- Pause control is not a positive shut-off
- 2.0 GPM—WaterSense approved
- Available flow rates: 2.5, 2.0, 1.75 & 1.5 GPM
- JX7® Technology