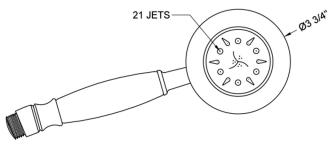

### **FEATURES**:

- All brass construction
- 5 function handshower
- $1/_2$ " IPS male threads
- Ergonomically well balanced for comfortable grip