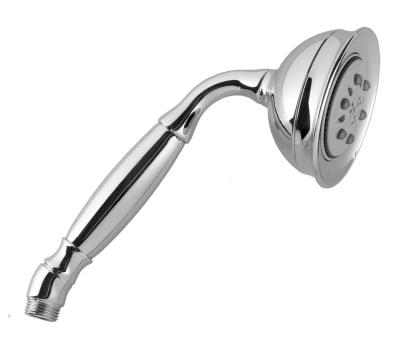

# Dania Handshower Model #: B288-

### **FEATURES**:

- All brass construction
- 5 function handshower
- $1/_2$ " IPS male threads
- Ergonomically well balanced for comfortable grip