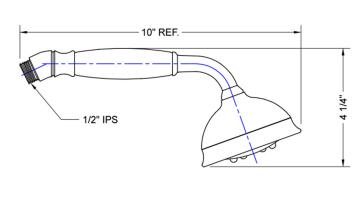

# Dania Handshower Model #: B288-



### **FEATURES**:

- All brass construction
- 5 function handshower
- $1/_2$ " IPS male threads
- Ergonomically well balanced for comfortable grip



#### AVAILABLE FINISHES:

| Polished Chrome (PCH)   | Sa |
|-------------------------|----|
| Satin Nickel (SN)       | Pe |
| Polished Nickel (PN)    | A  |
| Oil-Rubbed Bronze (ORB) | Po |
| Vintage Bronze (VB)     | Sa |
| Matte Black (MBK)       | Sa |
| Black Nickel (BKN)      |    |

atin Chrome (SC) ewter (PEW) ntique Brass (AB) olished Brass (PB) atin Brass (SB) atin Gold (SG)

Bronze Umber (BU) Caramel Bronze (CB) Antique Copper (ACU) Polished Copper (PCU) Rose Gold (RG) Polished Gold (PG)

# SPECIFICATION DRAWING:





# **SPRAY PATTERNS:**







Massage



Massage

Nebulizing





Mist®

Mist<sup>®</sup>/Full Rain



Complies with: ASME A112.18.1-2012/CSA B125.1-12