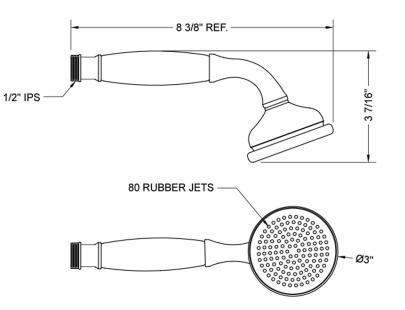

$ " IPS male threads
- Removable white protective rings included (non functional)
- Comfortable balanced feel
- Traditional decorative design
- White ABS handle cover

#### AVAILABLE FINISHES:

| Polished Chrome (PCH  |
|-----------------------|
| Satin Nickel (SN)     |
| Polished Nickel (PN)  |
| Oil-Rubbed Bronze (Of |
| Vintage Bronze (VB)   |
| Matte Black (MBK)     |
| Black Nickel (BKN)    |
| Europa Bronze (EB)    |
| Tristan Brass (TB)    |

 H) Satin Chrome (SC) Pewter (PEW) Antique Brass (AB)
HRB) Polished Brass (PB) Satin Brass (SB) Satin Gold (SG) Bombay Gold (BG) White (WH) Unlacquered Brass (ULB) Bronze Umber (BU) Caramel Bronze (CB) Antique Copper (ACU) Polished Copper (PCU) Rose Gold (RG) Polished Gold (PG) Jewelers Gold (JG) Sedona Beige (SDB)

## SPECIFICATION DRAWING:



# SPRAY PATTERNS:



## COMPLIANCES:

Complies with: ASME A112.18.1-2012/CSA B125.1-12