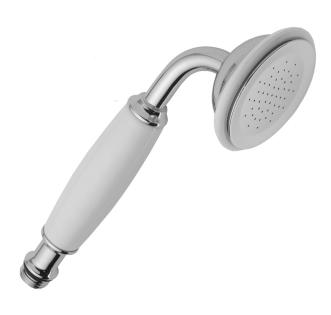

# Sunburst Handshower Model #: B200-

#### FEATURES:

- Brass single function handshower
- $1/_2$ " IPS male threads
- Removable white protective rings included (non functional)
- Comfortable balanced feel
- Traditional decorative design
- White ABS handle cover