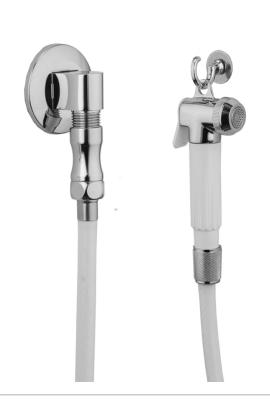

#### **FEATURES:**

- Brass power spray bidet kit
- 1/2" Female inlet x 1/2" Male outlet
- On/off trigger operation
- Available as shown ONLY
- - Separate shut off valve required when installing this item
  - Water must be turned off when not in use
- Kit Includes:
  - Bidet handshower P/N B071
  - Supply elbow P/N 6001Hose P/N 3079-RI

  - Wall hook P/N 027
  - Dual check valve back flow preventer P/N 7010-BF

### **SPECIFICATION DRAWING:**

# B071 BIDET RISING 071 WATER SUPPLY ELBOW ESCUTCHEON 8027 WALL HOOK & 1" COVER PLATE 15/16" → Ø 2 7/16" → 3050 49" DOUBLE SPIRAL BRASS HANDSHOWER HOSE 7010-BF BACKFLOW PREVENTER