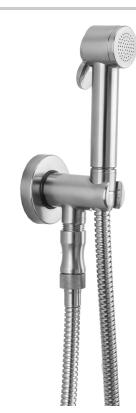

### Paloma Bidet Spray Kit Model #:B042-690-

#### FEATURES:

- Power spray bidet kit
- 1/2" Female inlet x 1/2" Male outlet
- Wall mount water supply
- Cradle has positive shut-off
- Note:
  - Separate shut off valve required when installing this item
  - Water must be turned off when not in use
- Kit includes:
  - Bidet handshower P/N B042
  - $\circ~$  Water supply elbow with shut off P/N 6469
  - Hose P/N 3049-DS
  - Dual check valve back flow preventer P/N 7010-BF
  - 49" hose