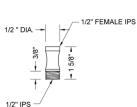

$  Water supply elbow with shut off P/N 6469
  - Hose P/N 3049-DS
  - Dual check valve back flow preventer P/N 7010-BF
  - 49" hose

#### AVAILABLE FINISHES:

| Polished Chrome (PCH)   | Satin Chrome (SC)   | Bronze Umber (BU)     |
|-------------------------|---------------------|-----------------------|
| Satin Nickel (SN)       | Pewter (PEW)        | Caramel Bronze (CB)   |
| Polished Nickel (PN)    | Antique Brass (AB)  | Antique Copper (ACU)  |
| Oil-Rubbed Bronze (ORB) | Polished Brass (PB) | Polished Copper (PCU) |
| Vintage Bronze (VB)     | Satin Brass (SB)    | Rose Gold (RG)        |
| Matte Black (MBK)       | Satin Gold (SG)     | Polished Gold (PG)    |
| Black Nickel (BKN)      |                     |                       |

#### SPECIFICATION DRAWING:



# FEMALE THREAD



#### SPRAY PATTERNS: