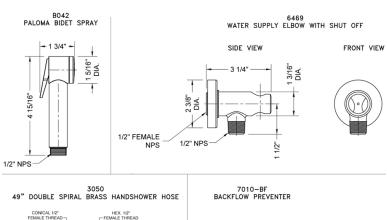

#### SPECIFICATION DRAWING:

#### FEATURES:

- Power spray bidet kit
- 1/2" Female inlet x 1/2" Male outlet
- Wall mount water supply
- Cradle has positive shut-off
- Note:
  - Separate shut off valve required when installing this item
  - Water must be turned off when not in use
- Kit includes:
  - Bidet handshower P/N B042
  - $\circ~$  Water supply elbow with shut off P/N 6469
  - Hose P/N 3049-DS
  - Dual check valve back flow preventer P/N 7010-BF
  - 49" hose