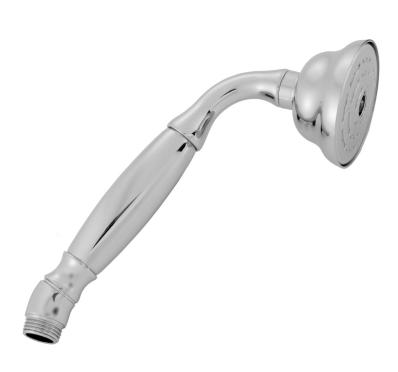

## Carlton Handshower Model #: B284-

## **FEATURES**:

- Brass single function handshower with 3" face
- $1/_2$ " IPS male threads
- Comfortable ergonomic design
- Traditional decorative design

Polished Chrome (PCH) Satin Nickel (SN) Polished Nickel (PN) Oil-Rubbed Bronze (ORB) Polished Brass (PB) Vintage Bronze (VB) Matte Black (MBK) Black Nickel (BKN)