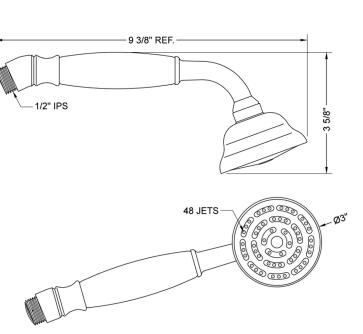

## Carlton Handshower Model #: B284-





## **FEATURES**:

- Brass single function handshower with 3" face
- $1/_2$ " IPS male threads
- Comfortable ergonomic design
- Traditional decorative design



Polished Chrome (PCH) Satin Nickel (SN) Polished Nickel (PN) Oil-Rubbed Bronze (ORB) Polished Brass (PB) Vintage Bronze (VB) Matte Black (MBK) Black Nickel (BKN)

Satin Chrome (SC) Pewter (PEW) Antique Brass (AB) Satin Brass (SB) Satin Gold (SG)

Bronze Umber (BU) Caramel Bronze (CB) Antique Copper (ACU) Polished Copper (PCU) Rose Gold (RG) Polished Gold (PG)

## SPECIFICATION DRAWING:



## **SPRAY PATTERNS:**



COMPLIANCES:

Complies with: ASME A112.18.1-2012/CSA B125.1-12