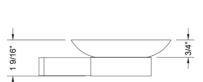

ique Copper (ACU)  |
| Oil-Rubbed Bronze (ORB) | Polished Brass (PB)          | Polished Copper (PCU) |
| Vintage Bronze (VB)     | Satin Brass (SB)             | Matte Black (MBK)     |
| Satin Gold (SG)         | Polished Gold (PG)           | Black Nickel (BKN)    |
| White (WH)              | Unlacquered Brass (ULB)      | Satin Cooper (SCU)    |
| Almond (ALD)            | Amber (AMB)                  | Azure Blue (AZB)      |
| Coral (COR)             | Mint Green (GRN)             | Stone Grey (GRY)      |
| Lilac (LAC)             | Light Blue (LBL)             | Limon (LIM)           |
| Plum (PLM)              | Pink (PNK)                   | Red (RED)             |
| Graphite (GPH)          | Aged Unlacquered Brass (AUB) |                       |

## **SPECIFICATION DRAWING:**



FRONT VIEW

TOP VIEW