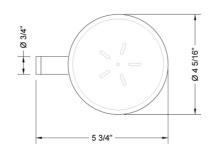

il-Rubbed Bronze (ORB) | Polished Brass (PB)          | Polished Copper (PCU) |
| Vintage Bronze (VB)     | Satin Brass (SB)             | Matte Black (MBK)     |
| Satin Gold (SG)         | Polished Gold (PG)           | Black Nickel (BKN)    |
| White (WH)              | Unlacquered Brass (ULB)      | Satin Cooper (SCU)    |
| Almond (ALD)            | Amber (AMB)                  | Azure Blue (AZB)      |
| Coral (COR)             | Mint Green (GRN)             | Stone Grey (GRY)      |
| Lilac (LAC)             | Light Blue (LBL)             | Limon (LIM)           |
| Plum (PLM)              | Pink (PNK)                   | Red (RED)             |
| Graphite (GPH)          | Aged Unlacquered Brass (AUB) |                       |

## **SPECIFICATION DRAWING:**



FRONT VIEW

TOP VIEW