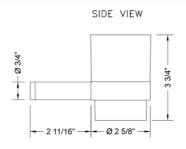

#### **SPECIFICATION DRAWING:**

### **FEATURES:**

- All brass holder with glass tumblerUniversal mounting hardware included
- Includes glass tumbler
- $5 \frac{3}{8}$ " projection
- Blocking required for proper installation