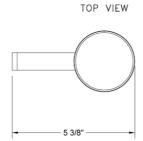

#### **SPECIFICATION DRAWING:**

### **FEATURES:**

- All brass holder with glass tumblerUniversal mounting hardware included
- Includes glass tumbler
- $5 \frac{3}{8}$ " projection
- Blocking required for proper installation