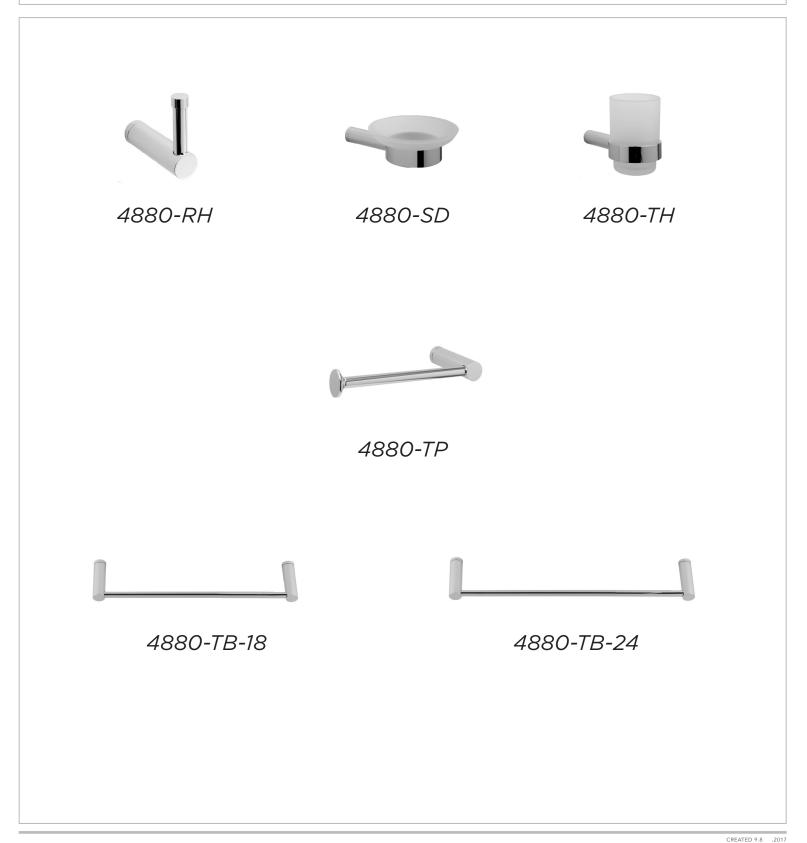

## Contempo I Wall Mounted Accessories

Part #'s: 4880-RH, 4880-SD, 4880-TH, 4880-TP, 4880-TB-18, 4880-TB-24

## Single Hole Accesories Installation (4880-RH, 4880-SD, 4880-TH, 4880-TP)

- 1. Determine desired location of accessory.
- 2. Remove mounting bracket from accessory using 3/32" allen wrench (Not supplied). Place set screw in secure location.
- 3. Drill ¼" hole and insert plastic anchors in wall.
- 4. Insert screw through mounting base and HAND tighten, ensuring set screw cavity is on bottom.
- 5. Place accessory over mounting base and secure with set screw. Correct install will have set screw flush with accessory.

## Double Hole Accessories Installation (4880-TB-18, 4880-TB-24)

- 1. Determine desired location of accessory.
- 2. Using level and pencil, draw level line length of towel bar.
- 3. Measure center to center of holes in mounting bracket while mounting brackets are in place. And mark location on wall.
- 4. Drill ¼" hole and insert plastic anchors in wall.
- 5. Remove mounting brackets from accessory using 3/32" allen wrench (Not supplied). Place set screws in secure location.
- 6. Insert screws through mounting brackets and HAND tighten, ensuring set screw cavities are level and on bottom.
- 7. Place accessory over mounting bases and secure with set screws. Correct install will have set screws flush with accessory.