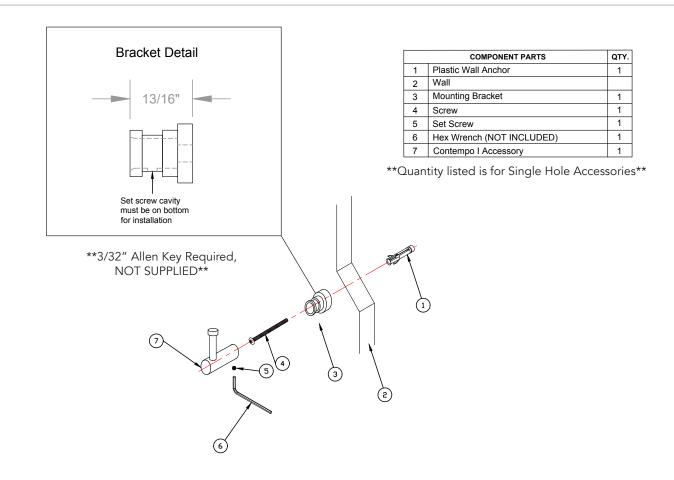

## Single Hole Accesories Installation (4880-RH, 4880-SD, 4880-TH, 4880-TP)

- 1. Determine desired location of accessory.
- 2. Remove mounting bracket from accessory using 3/32" allen wrench (Not supplied). Place set screw in secure location.
- 3. Drill ¼" hole and insert plastic anchors in wall.
- 4. Insert screw through mounting base and HAND tighten, ensuring set screw cavity is on bottom.
- 5. Place accessory over mounting base and secure with set screw. Correct install will have set screw flush with accessory.