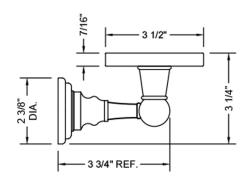

ed Chrome (PCH)   | Satin Chrome (SC)   | Bronze Umber (BU)    |
|-------------------------|---------------------|----------------------|
| Satin Nickel (SN)       | Pewter (PEW)        | Caramel Bronze (CB)  |
| Polished Nickel (PN)    | Antique Brass (AB)  | Antique Copper (ACU) |
| Oil-Rubbed Bronze (ORB) | Polished Brass (PB) | Polished Copper (PCU |
| Vintage Bronze (VB)     | Satin Brass (SB)    | Rose Gold (RG)       |
| Matte Black (MBK)       | Satin Gold (SG)     | Polished Gold (PG)   |
| Black Nickel (BKN)      | Bombay Gold (BG)    | Jewelers Gold (JG)   |
| Europa Bronze (EB)      | White (WH)          | Sedona Beige (SDB)   |
|                         |                     |                      |

Tristan Brass (TB)

## SPECIFICATION DRAWING:

## FRONT VIEW



# SIDE VIEW