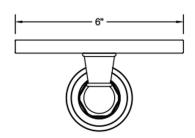

ES:**

| Polished Chrome (PCH)   | Satin Chrome (SC)   | Bronze Umber (BU)    |
|-------------------------|---------------------|----------------------|
| Satin Nickel (SN)       | Pewter (PEW)        | Caramel Bronze (CB)  |
| Polished Nickel (PN)    | Antique Brass (AB)  | Antique Copper (ACU) |
| Oil-Rubbed Bronze (ORB) | Polished Brass (PB) | Polished Copper (PCU |
| Vintage Bronze (VB)     | Satin Brass (SB)    | Rose Gold (RG)       |
| Matte Black (MBK)       | Satin Gold (SG)     | Polished Gold (PG)   |
| Black Nickel (BKN)      | Bombay Gold (BG)    | Jewelers Gold (JG)   |
| Europa Bronze (EB)      | White (WH)          | Sedona Beige (SDB)   |
|                         |                     |                      |

Tristan Brass (TB)

## SPECIFICATION DRAWING:

## FRONT VIEW



# SIDE VIEW