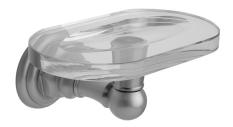

#### **FEATURES:**

- All brass & glass soap dish
- Universal mounting hardware included
  3 ¾" projection
  6" x ³/<sub>8</sub>" thick glass dish