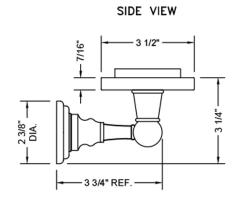

## **SPECIFICATION DRAWING:**

## **FEATURES:**

- All brass & glass toothbrush & tumbler holder
- Universal mounting hardware included

- 4 <sup>3</sup>/<sub>4</sub>" projection
  Tumbler not included
  6" x <sup>3</sup>/<sub>8</sub>" thick glass dish