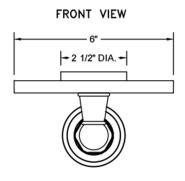

## **SPECIFICATION DRAWING:**

## **FEATURES:**

- All brass & glass toothbrush & tumbler holder
- Universal mounting hardware included

- 4 <sup>3</sup>/<sub>4</sub>" projection
  Tumbler not included
  6" x <sup>3</sup>/<sub>8</sub>" thick glass dish