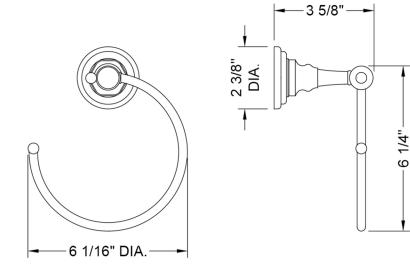

## Roaring 20's / Westfield Towel Ring Model #: 4830-TR-



## FEATURES:

- All brass 6" open towel ring
- Universal mounting hardware included
- 3<sup>5</sup>/<sub>8</sub>" projection



## **AVAILABLE FINISHES:**

Polished Chrome (PCH) Satin Nickel (SN) Polished Nickel (PN) Oil-Rubbed Bronze (ORB) Polished Brass (PB) Vintage Bronze (VB) Matte Black (MBK) Black Nickel (BKN) Europa Bronze (EB) Tristan Brass (TB)

Satin Chrome (SC) Pewter (PEW) Antique Brass (AB) Satin Brass (SB) Satin Gold (SG) Bombay Gold (BG) White (WH)

Bronze Umber (BU) Caramel Bronze (CB) Antique Copper (ACU) Polished Copper (PCU) Rose Gold (RG) Polished Gold (PG) Jewelers Gold (JG) Sedona Beige (SDB)

## SPECIFICATION DRAWING: