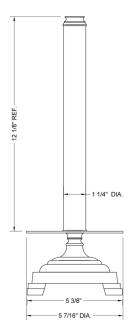

| Polished Chrome (PCH)   | Satin Chrome (SC)       | Bronze Umber (BU)    |
|-------------------------|-------------------------|----------------------|
| Satin Nickel (SN)       | Pewter (PEW)            | Caramel Bronze (CB)  |
| Polished Nickel (PN)    | Antique Brass (AB)      | Antique Copper (ACU) |
| Oil-Rubbed Bronze (ORB) | Polished Brass (PB)     | Polished Copper (PCU |
| Vintage Bronze (VB)     | Satin Brass (SB)        | Rose Gold (RG)       |
| Matte Black (MBK)       | Satin Gold (SG)         | Polished Gold (PG)   |
| Black Nickel (BKN)      | Bombay Gold (BG)        | Jewelers Gold (JG)   |
| Europa Bronze (EB)      | White (WH)              | Sedona Beige (SDB)   |
| Tristan Brass (TB)      | Unlacquered Brass (ULB) |                      |

## SPECIFICATION DRAWING: