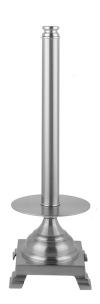

## Freestanding Spare Toilet Paper Holder

Model #:TH-10-

## **FEATURES:**

- All brass free standing toilet paper holder
- 17" tall with 5 ½" weighted base for stability
  Can also be used as a free standing paper towel holder
- Holds 3-4 rolls of toilet tissue