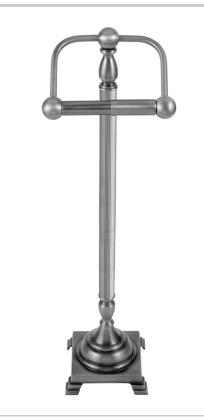

## Freestanding Toilet Paper Holder- Reeded Tubing Model #: TP-20-

## **FEATURES**:

- All brass free standing toilet paper holder
- 26 1/2" tall with 5 1/2" weighted base for stability
- Available with both smooth or reeded tubing