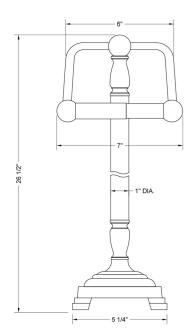

## SPECIFICATION DRAWING:

## **FEATURES:**

- All brass free standing toilet paper holder
  26 ½" tall with 5 ½" weighted base for stability
  Available with both smooth or reeded tubing