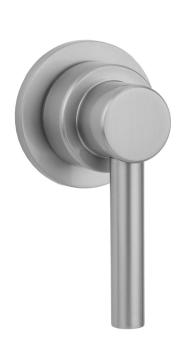

## Contempo Lever Trim For Exacto Volume Controls And Diverters (J-VC34 / J-VC12 / J-20682 / J-20686 / J-20688)

### FEATURES:

- All brass construction
- When used with Valve J-20686 or J-29688: Turning the handle turns the water on and off, controls the volume of the water, and diverts the water
- When used with Valve J-20682: Turning the handle controls the volume of the water and diverts the water
- When used with Valve J-VC12 or J-VC34: Turning the handle controls the volume of the water
- Requires one of the rough valves listed above
- Lever trim is ADA compliant