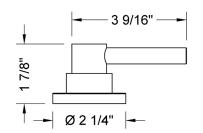

|
| Bombay Gold (BG)        | Jewelers Gold (JG)                                                                                                                 |
| White (WH)              | Sedona Beige (SDB)                                                                                                                 |
| Unlacquered Brass (ULB) |                                                                                                                                    |
|                         | Pewter (PEW)<br>Antique Brass (AB)<br>Polished Brass (PB)<br>Satin Brass (SB)<br>Satin Gold (SG)<br>Bombay Gold (BG)<br>White (WH) |

SPECIFICATION DRAWING:

TOP VIEW



FRONT VIEW