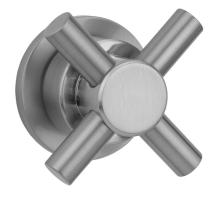

# Contempo Cross Trim For Exacto Volume Controls And Diverters (J-VC34 / J-VC12 / J-20682 / J-20686 / J-20688)

#### **FEATURES:**

- All brass construction
- When used with Valve J-20686 or J-29688: Turning the handle turns the water on and off, controls the volume of the water, and diverts the water
- When used with Valve J-20682: Turning the handle controls the volume of the water and diverts the water
- When used with Valve J-VC12 or J-VC34: Turning the handle controls the volume of the water
- Requires one of the rough valves listed above