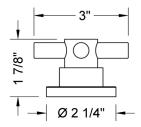

(SC)   | Bronze Umber (BU)     |
|-------------------------|---------------------|-----------------------|
| Satin Nickel (SN)       | Pewter (PEW)        | Caramel Bronze (CB)   |
| Polished Nickel (PN)    | Antique Brass (AB)  | Antique Copper (ACU)  |
| Oil-Rubbed Bronze (ORB) | Polished Brass (PB) | Polished Copper (PCU) |
| Vintage Bronze (VB)     | Satin Brass (SB)    | Rose Gold (RG)        |
| Matte Black (MBK)       | Satin Gold (SG)     | Polished Gold (PG)    |
| Black Nickel (BKN)      | Bombay Gold (BG)    | Jewelers Gold (JG)    |
| Europa Bronze (EB)      | White (WH)          | Sedona Beige (SDB)    |
|                         |                     |                       |

Tristan Brass (TB) Unlacquered Brass (ULB)

### **SPECIFICATION DRAWING:**

TOP VIEW



FRONT VIEW