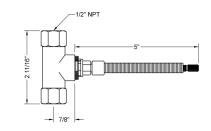

## 1/2" Exacto Volume Control Valve Model #:J-VC12

## FEATURES:

- $1/_4$  turn ceramic volume control. Turns water on & off & controls volume of water
- JACLO Exacto<sup>®</sup> design facilitates infinite lever adjustment ensuring levers are always straight in the off position
- Flow rate: J-VC12 13 GPM @ 60 PSI
- Use with JACLO thermostatic valve J-TH34 or J-TH12 or any device that requires a volume control
- Lever adjustment can be made after installation
- WORKS WELL WITH LOW WATER PRESSURE
- 5" Long stem & escutcheon nipple for deep wall installation can be cut to length