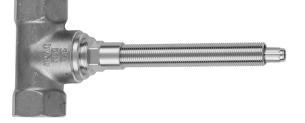

## 1/2" Exacto Volume Control Valve Model #:J-VC12

## FEATURES:

- $1/_4$  turn ceramic volume control. Turns water on & off & controls volume of water
- JACLO Exacto<sup>®</sup> design facilitates infinite lever adjustment ensuring levers are always straight in the off position
- Flow rate: J-VC12 13 GPM @ 60 PSI
- Use with JACLO thermostatic valve J-TH34 or J-TH12 or any device that requires a volume control
- Lever adjustment can be made after installation
- WORKS WELL WITH LOW WATER PRESSURE
- 5" Long stem & escutcheon nipple for deep wall installation can be cut to length