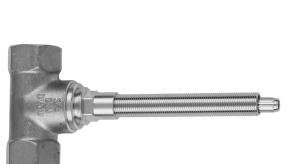

## 3/4" Exacto Volume Control Valve Model #:J-VC34

## FEATURES:

- $1/_4$  turn ceramic volume control. Turns water on & off & controls volume of water
- JACLO Exacto<sup>®</sup> design facilitates infinite lever adjustment ensuring levers are always straight in the off position
- Flow rates: J-VC34 22 GPM @ 60 PSI
- Use with JACLO thermostatic valve J-TH34 or J-TH12 or any device that requires a volume control
- Lever adjustment can be made after installation
- WORKS WELL WITH LOW WATER PRESSURE
- 5" Long stem & escutcheon nipple for deep wall installation can be cut to length