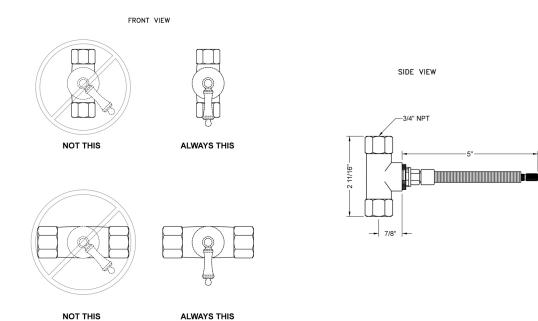

## 3/4" Exacto Volume Control Valve Model #:J-VC34



## FEATURES:

- $1/_4$  turn ceramic volume control. Turns water on & off & controls volume of water
- JACLO Exacto<sup>®</sup> design facilitates infinite lever adjustment ensuring levers are always straight in the off position
- Flow rates: J-VC34 22 GPM @ 60 PSI
- Use with JACLO thermostatic valve J-TH34 or J-TH12 or any device that requires a volume control
- Lever adjustment can be made after installation
- WORKS WELL WITH LOW WATER PRESSURE
- 5" Long stem & escutcheon nipple for deep wall installation can be cut to length

AVAILABLE FINISHES: N/A

## SPECIFICATION DRAWING: