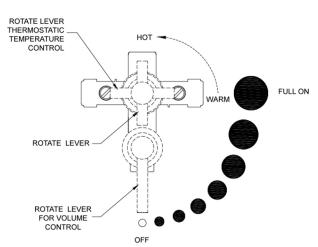

#### **FEATURES:**

- Top valve is a Thermostatic mixing valve that maintains a constant water temperature automatically, regardless of incoming hot & cold water pressure & temperature. Set valve to desired temperature & no need to adjust further
- Bottom valve is an integral volume control and on/off
- Anti-scald protection
- Lower cost alternative; no need for separate volume control, and easier installation
- Thermostatic & volume control cartridges are ceramic
- 1/2" NPT female ports
- 12 GPM flow @ 60 PSI
- Can be used for handheld application
- Extension kit available for deep wall installations, see J-THVC12-EXT
- Ideal for tub & shower with twin ell (provided) & diverter tub spout (sold separately)