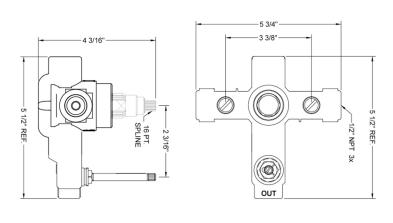

trol



## Model #: J-THVC12



#### **FEATURES:**

- Top valve is a Thermostatic mixing valve that maintains a constant water temperature automatically, regardless of incoming hot & cold water pressure & temperature. Set valve to desired temperature & no need to adjust further
- Bottom valve is an integral volume control and on/off
- Anti-scald protection
- Lower cost alternative; no need for separate volume control, and easier installation
- Thermostatic & volume control cartridges are ceramic
- 1/2" NPT female ports
- 12 GPM flow @ 60 PSI
- Can be used for handheld application
- Extension kit available for deep wall installations, see J-THVC12-EXT
- Ideal for tub & shower with twin ell (provided) & diverter tub spout (sold separately)

# AVAILABLE FINISHES:

### SPECIFICATION DRAWING: