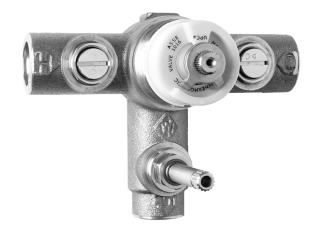

# 1/2" Thermostatic Valve with Integral Volume Control

## Model #: J-THVC12

#### **FEATURES:**

- Top valve is a Thermostatic mixing valve that maintains a constant water temperature automatically, regardless of incoming hot & cold water pressure & temperature. Set valve to desired temperature & no need to adjust further
- Bottom valve is an integral volume control and on/off
- Anti-scald protection
- Lower cost alternative; no need for separate volume control, and easier installation
- Thermostatic & volume control cartridges are ceramic
- 1/2" NPT female ports
- 12 GPM flow @ 60 PSI
- Can be used for handheld application
- Extension kit available for deep wall installations, see J-THVC12-EXT
- Ideal for tub & shower with twin ell (provided) & diverter tub spout (sold separately)