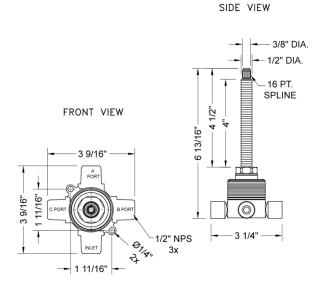

#### **FEATURES:**

- J-20682 three way diverter consists of inlet for water & three outlets. Valve has shared output capabilities. For example shower and handshower operating at the same time. See table for operations.
- No off position, must use a separate volume control
- ½" NPT male fittings
- Ceramic cartridge
- 5" long stem & escutcheon nipple for deep wall installations can be cut to length
- Must be used with volume control or shut off device
  12 GPM flow @ 60 PSI

### **SPECIFICATION DRAWING:**

| <b>Lever Position</b> | Output     |
|-----------------------|------------|
| 1                     | C Port     |
| 2                     | C + A Port |
| 3                     | A Port     |
| 4                     | A + B Port |
| 5                     | B Port     |
| 6                     | C + B Port |