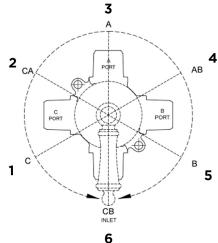

### **SPECIFICATION DRAWING:**

| <b>Lever Position</b> | Output     |
|-----------------------|------------|
| 1                     | C Port     |
| 2                     | C + A Port |
| 3                     | A Port     |
| 4                     | A + B Port |
| 5                     | B Port     |
| 6                     | C + B Port |