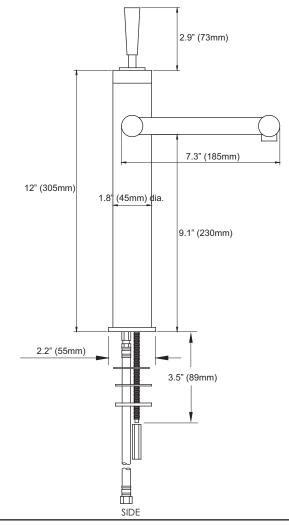

construction
- · single-hole mounting
- · flexible hoses for easy installation
- one-piece ceramic disc valve
- · drain not included

# **COLORS / FINISHES**

- · CP Chrome
- · BN Brushed Nickel

### NOMINAL DIMENSIONS

• 14.9" Height

# **SPECIFIED MODEL**

| MODEL     | DESCRIPTION                   | COLORS / FINISHES |  |
|-----------|-------------------------------|-------------------|--|
| DARTL10CP | DUAL ART Tall Lavatory Faucet | ☐ Chrome          |  |
| DARTL10BN | DUAL ART Tall Lavatory Faucet | ☐ Brushed Nickel  |  |

| RECOMMENDED COMPONENTS |                      |          |                  |
|------------------------|----------------------|----------|------------------|
| Drain Kit              | Xylem Umbrella Drain | ☐ Chrome | ☐ Brushed Nickel |

# **PRODUCT DIAGRAM**