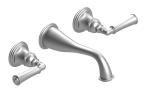

# **1GRVJL** or C

WALL MOUNT LAVATORY SET

1GRVJL

1GRVJC

#### FEATURES:

- Brass construction with choice of 21 finishes
- Two Cross or Lever handles
- Quarter-turn ceramic disk cartridges
- 1.5 gpm @ 60 psi (Helps meet CalGreen regulation)