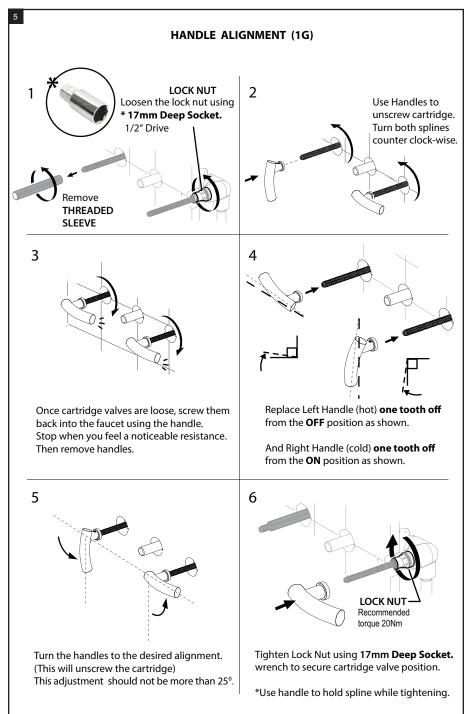

## WALL MOUNT LAVATORY SET

\* Mark each Threaded Sleeve 1 7/8" (47.5 mm) from the finished wall. Also mark the Cartridge Splines 2 5/8" (66.5 mm) from the finished wall. Cut both sleeves and splines as marked.