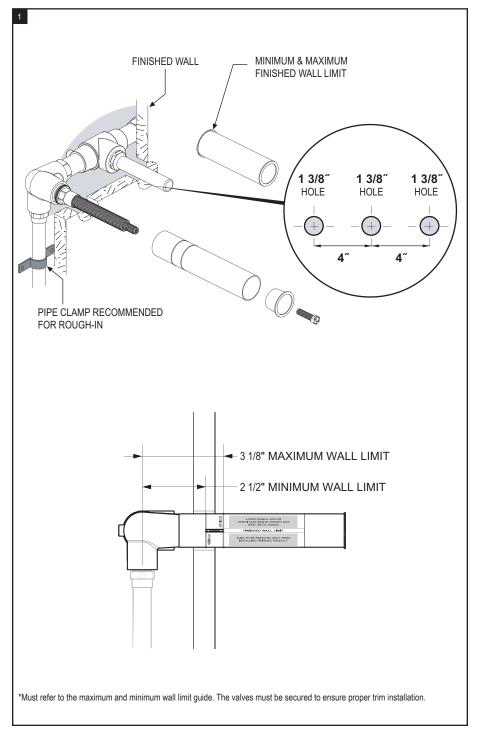

#### **REMOVAL OF FAUCET:**

Always turn the water supply off before removing the existing faucet or disassembling a valve. Open both faucet handles to relieve water pressure and to ensure that the water has been successfully turned off.