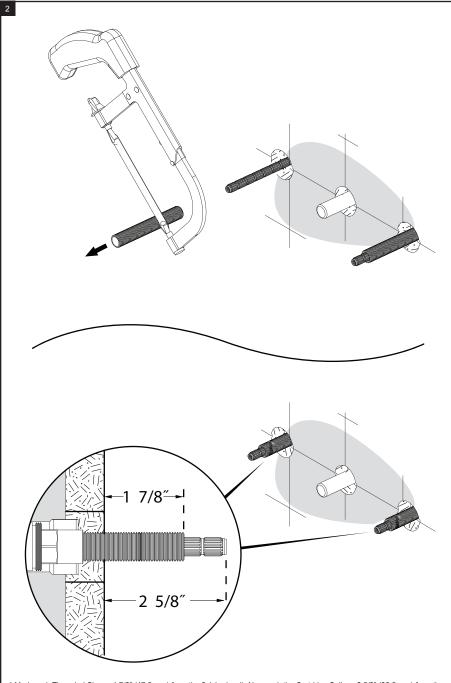

## WALL MOUNT LAVATORY SET

\* Mark each Threaded Sleeve 1 7/8" (47.5 mm) from the finished wall. Also mark the Cartridge Splines 2 5/8" (66.5 mm) from the finished wall. Cut both sleeves and splines as marked.