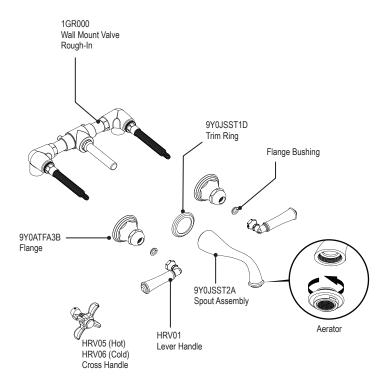

## WALL MOUNT LAVATORY SET

\* Mark each Threaded Sleeve 1 7/8" (47.5 mm) from the finished wall. Also mark the Cartridge Splines 2 5/8" (66.5 mm) from the finished wall. Cut both sleeves and splines as marked.