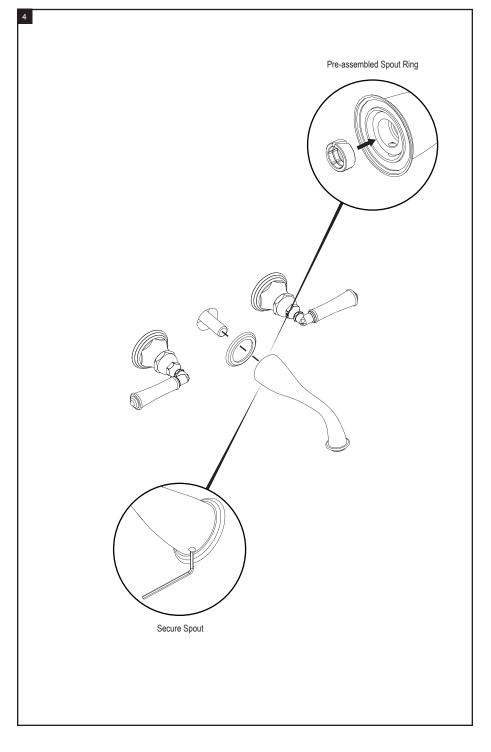

## WALL MOUNT LAVATORY SET

\* Mark each Threaded Sleeve 1 7/8" (47.5 mm) from the finished wall. Also mark the Cartridge Splines 2 5/8" (66.5 mm) from the finished wall. Cut both sleeves and splines as marked.