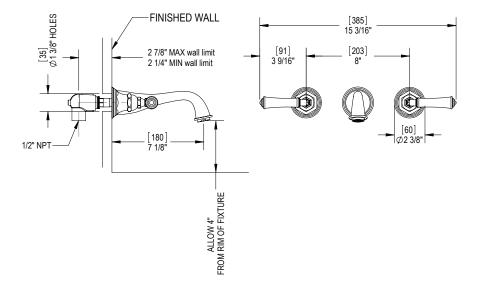

## WALL MOUNT LAVATORY SET

\* Mark each Threaded Sleeve 1 7/8" (47.5 mm) from the finished wall. Also mark the Cartridge Splines 2 5/8" (66.5 mm) from the finished wall. Cut both sleeves and splines as marked.