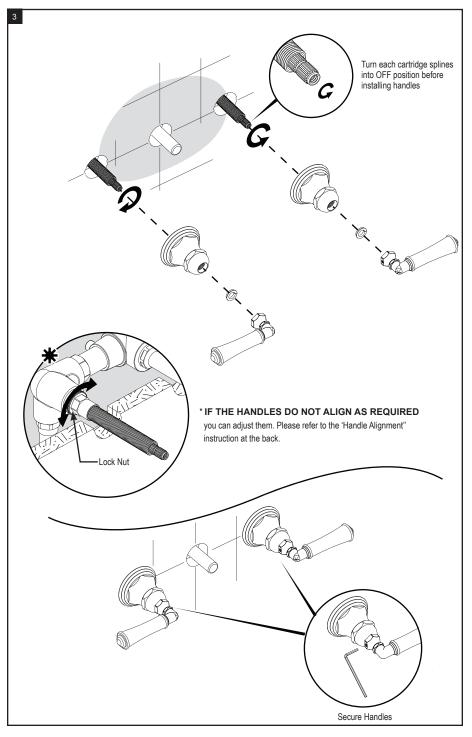

## WALL MOUNT LAVATORY SET

\* Mark each Threaded Sleeve 1 7/8" (47.5 mm) from the finished wall. Also mark the Cartridge Splines 2 5/8" (66.5 mm) from the finished wall. Cut both sleeves and splines as marked.