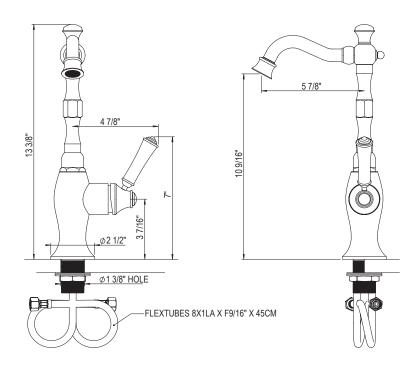

## **ASSEMBLY INSTRUCTION**

1MRVL

SINGLE HOLE SINGLE CONTROL LAVATORY SET

1MRVL