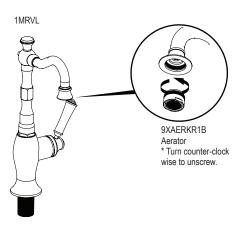

## **ASSEMBLY INSTRUCTION**

1MRVL

SINGLE HOLE SINGLE CONTROL LAVATORY SET

1MRVL