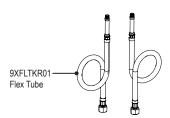

## **ASSEMBLY INSTRUCTION**

1MRVL

SINGLE HOLE SINGLE CONTROL LAVATORY SET

1MRVL