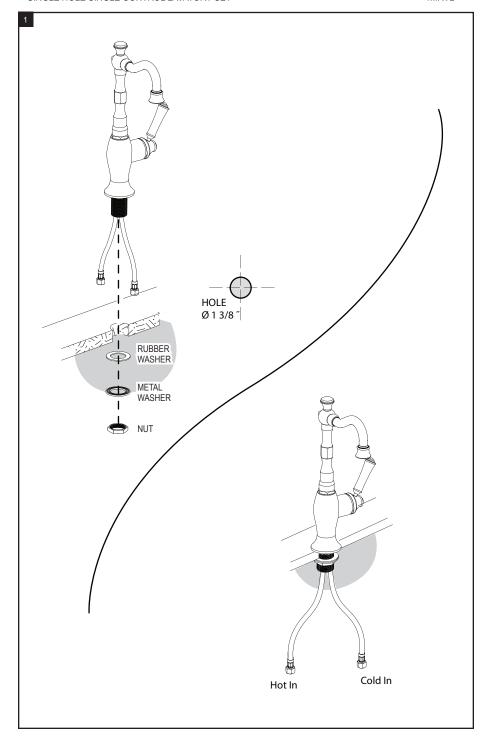

## **ASSEMBLY INSTRUCTION**

1MRVL

SINGLE HOLE SINGLE CONTROL LAVATORY SET

1MRVL