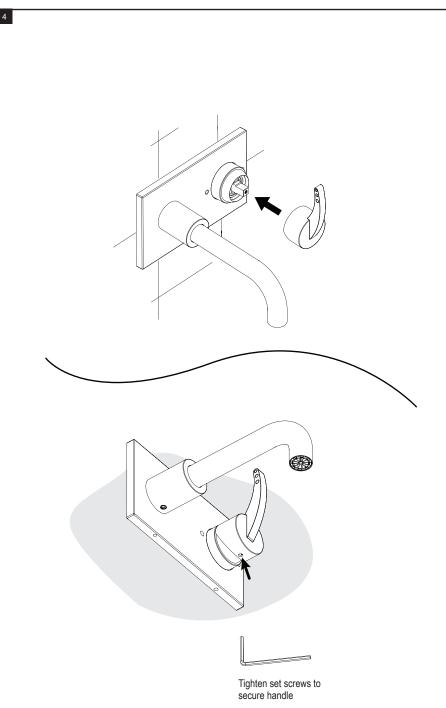

## **ASSEMBLY INSTRUCTION**

1JLAL

WALL MOUNT SINGLE CONTROL LAVATORY SET

1JLAL

1JLAL