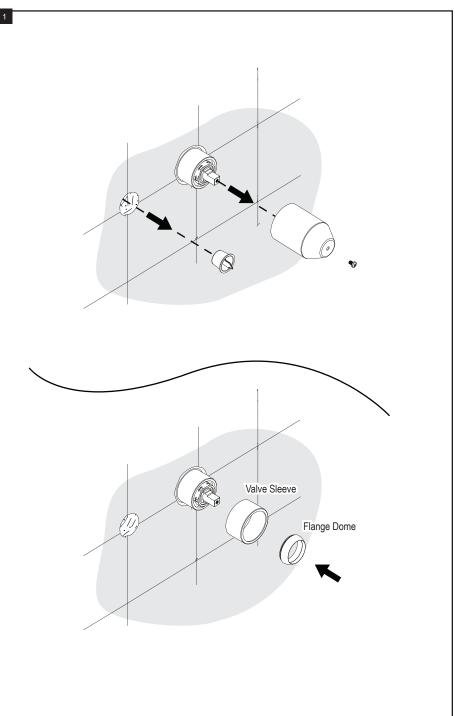

REMOVAL OF FAUCET:**

Always turn the water supply off before removing the existing faucet or disassembling a valve. Open both faucet handles to relieve water pressure and to ensure that the water has been successfully turned off.

#### CARE OF FAUCET:

The use of warm water and a soft cloth is all that is required to clean Rubinet products. The patina of our living finishes (Oil Rubbed Bronze & Tuscan Brass) will change as a result of normal use. Applying Mineral Oil on occasion will create a softer look, subtle color changes and character.

#### CONTACT US:

If you need assistance with installation, replacement parts or have any questions regarding your Rubinet product, please call a Customer Service representative at: 905-851-6781 toll free 1-800-461-5901 or visit **www.rubinet.com** 



1JLAL







### \* Aearator Removal