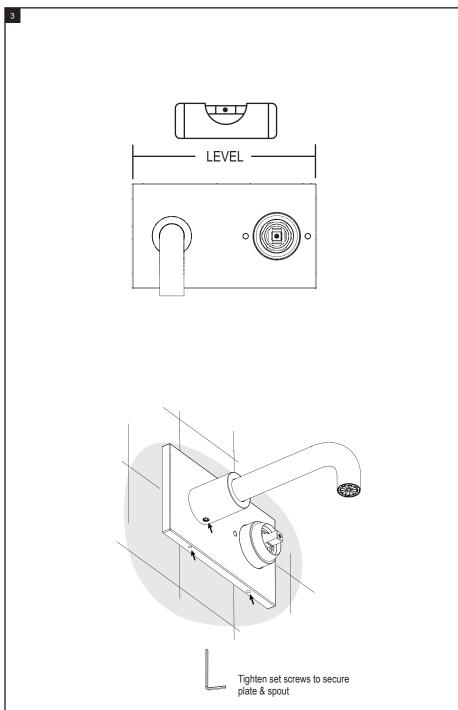

FAUCET:**

Always turn the water supply off before removing the existing faucet or disassembling a valve. Open both faucet handles to relieve water pressure and to ensure that the water has been successfully turned off.

#### CARE OF FAUCET:

The use of warm water and a soft cloth is all that is required to clean Rubinet products. The patina of our living finishes (Oil Rubbed Bronze & Tuscan Brass) will change as a result of normal use. Applying Mineral Oil on occasion will create a softer look, subtle color changes and character.

#### CONTACT US:

If you need assistance with installation, replacement parts or have any questions regarding your Rubinet product, please call a Customer Service representative at: 905-851-6781 toll free 1-800-461-5901 or visit **www.rubinet.com** 



1JLAL







### \* Aearator Removal