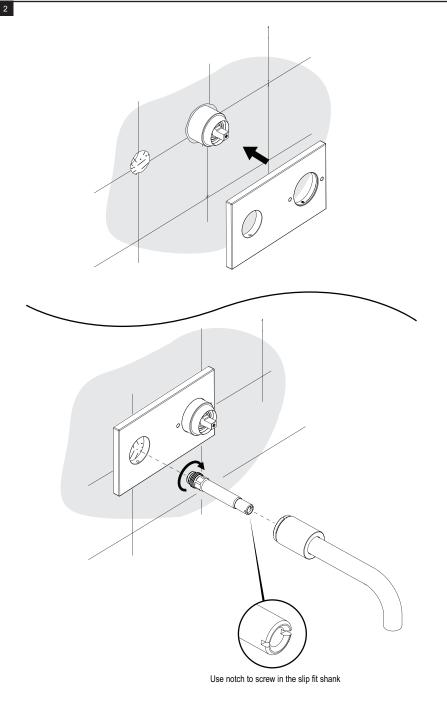

F FAUCET:**

Always turn the water supply off before removing the existing faucet or disassembling a valve. Open both faucet handles to relieve water pressure and to ensure that the water has been successfully turned off.

#### CARE OF FAUCET:

The use of warm water and a soft cloth is all that is required to clean Rubinet products. The patina of our living finishes (Oil Rubbed Bronze & Tuscan Brass) will change as a result of normal use. Applying Mineral Oil on occasion will create a softer look, subtle color changes and character.

#### CONTACT US:

If you need assistance with installation, replacement parts or have any questions regarding your Rubinet product, please call a Customer Service representative at: 905-851-6781 toll free 1-800-461-5901 or visit **www.rubinet.com** 



1JLAL







### \* Aearator Removal