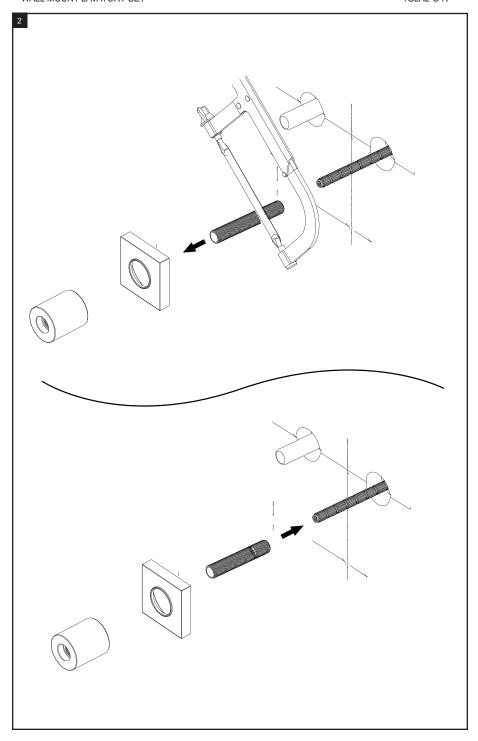

OVAL OF FAUCET:

Always turn the water supply off before removing the existing faucet or disassembling a valve. Open both faucet handles to relieve water pressure and to ensure that the water has been successfully turned off.

## CARE OF FAUCET:

The use of warm water and a soft cloth is all that is required to clean Rubinet products. The patina of our living finishes (Oil Rubbed Bronze & Tuscan Brass) will change as a result of normal use. Applying Mineral Oil on occasion will create a softer look, subtle color changes and character.

### **CONTACT US:**

If you need assistance with installation, replacement parts or have any questions regarding your Rubinet product, please call a Customer Service representative at: 905-851-6781 toll free 1-800-461-5901 or visit **www.rubinet.com** 











5

# IF THE HANDLES DO NOT ALIGN CORRECTLY

You can adjust them. Please refer to the 'Handle Alignment' instruction at the back.