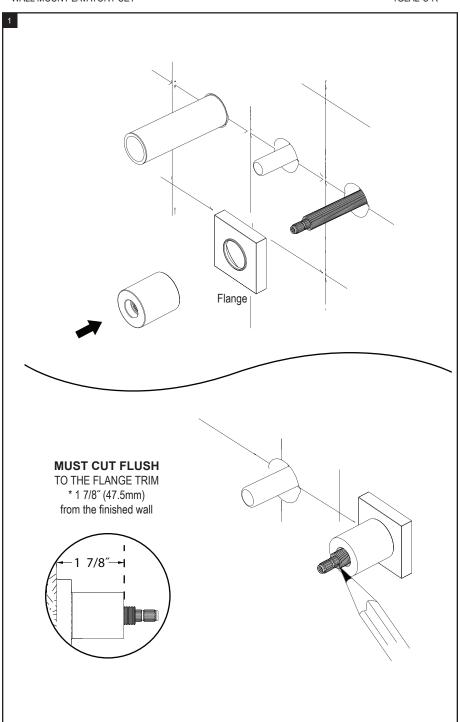

# IF THE HANDLES DO NOT ALIGN CORRECTLY

You can adjust them. Please refer to the 'Handle Alignment' instruction at the back.