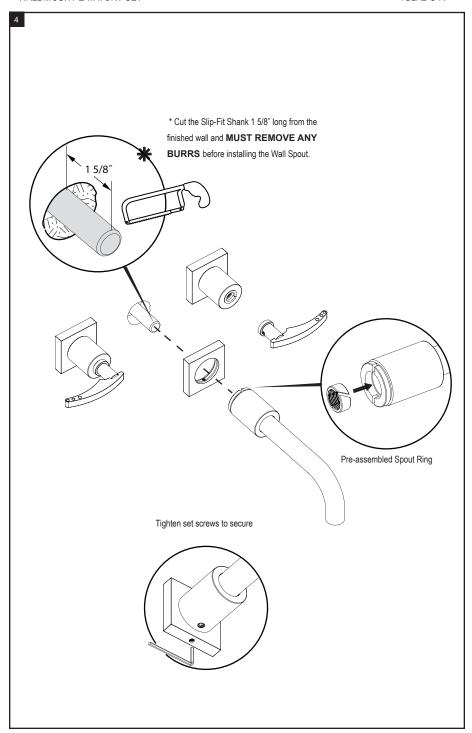

OF FAUCET:

Always turn the water supply off before removing the existing faucet or disassembling a valve. Open both faucet handles to relieve water pressure and to ensure that the water has been successfully turned off.

## CARE OF FAUCET:

The use of warm water and a soft cloth is all that is required to clean Rubinet products. The patina of our living finishes (Oil Rubbed Bronze & Tuscan Brass) will change as a result of normal use. Applying Mineral Oil on occasion will create a softer look, subtle color changes and character.

### **CONTACT US:**

If you need assistance with installation, replacement parts or have any questions regarding your Rubinet product, please call a Customer Service representative at: 905-851-6781 toll free 1-800-461-5901 or visit **www.rubinet.com** 











5

# IF THE HANDLES DO NOT ALIGN CORRECTLY

You can adjust them. Please refer to the 'Handle Alignment' instruction at the back.