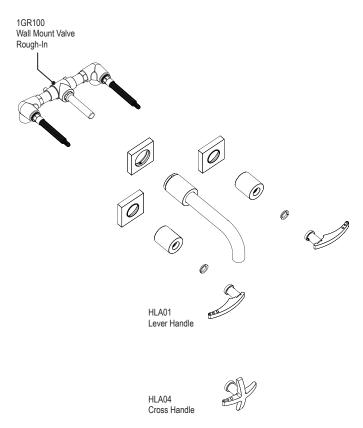

## **ASSEMBLY INSTRUCTION**

1GLAL - C - R

WALL MOUNT LAVATORY SET

1GLAL

1GLAC

1GLAR