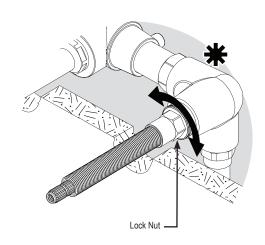

# IF THE HANDLES DO NOT ALIGN CORRECTLY

You can adjust them. Please refer to the 'Handle Alignment' instruction at the back.