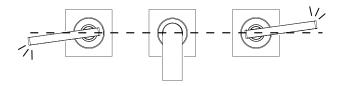

# IF THE HANDLES DO NOT ALIGN CORRECTLY

You can adjust them. Please refer to the 'Handle Alignment' instruction at the back.