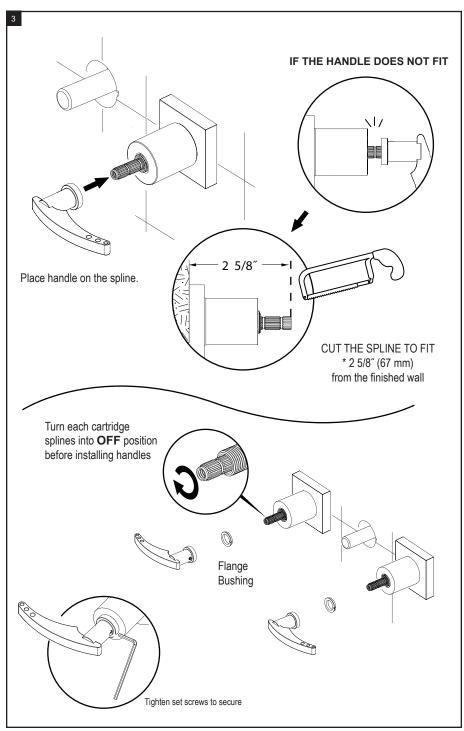

AL OF FAUCET:

Always turn the water supply off before removing the existing faucet or disassembling a valve. Open both faucet handles to relieve water pressure and to ensure that the water has been successfully turned off.

## CARE OF FAUCET:

The use of warm water and a soft cloth is all that is required to clean Rubinet products. The patina of our living finishes (Oil Rubbed Bronze & Tuscan Brass) will change as a result of normal use. Applying Mineral Oil on occasion will create a softer look, subtle color changes and character.

### **CONTACT US:**

If you need assistance with installation, replacement parts or have any questions regarding your Rubinet product, please call a Customer Service representative at: 905-851-6781 toll free 1-800-461-5901 or visit **www.rubinet.com** 











5

# IF THE HANDLES DO NOT ALIGN CORRECTLY

You can adjust them. Please refer to the 'Handle Alignment' instruction at the back.