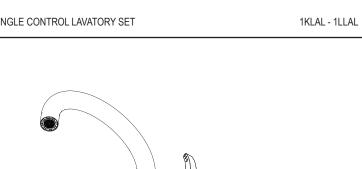

## **ASSEMBLY INSTRUCTION**

**1KLAL-1LLAL** 

SINGLE HOLE SINGLE CONTROL LAVATORY SET