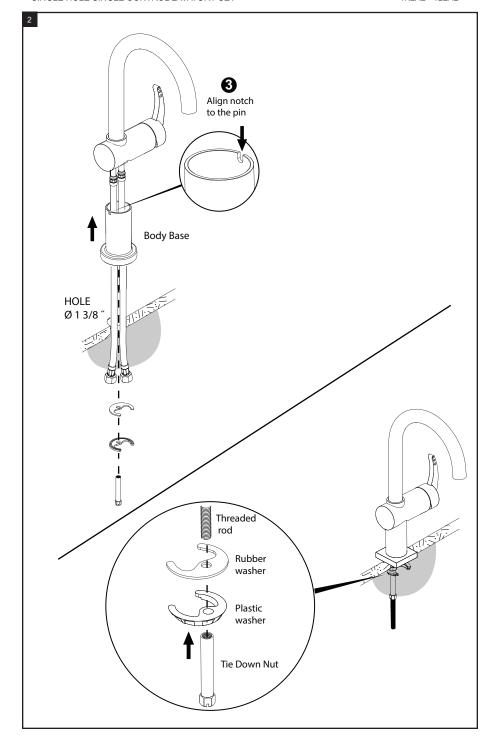

## **ASSEMBLY INSTRUCTION**

**1KLAL-1LLAL** 

SINGLE HOLE SINGLE CONTROL LAVATORY SET