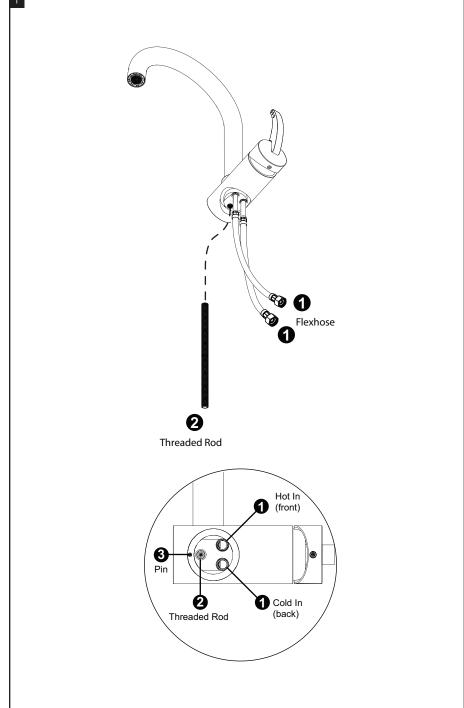

## **ASSEMBLY INSTRUCTION**

**1KLAL-1LLAL** 

SINGLE HOLE SINGLE CONTROL LAVATORY SET