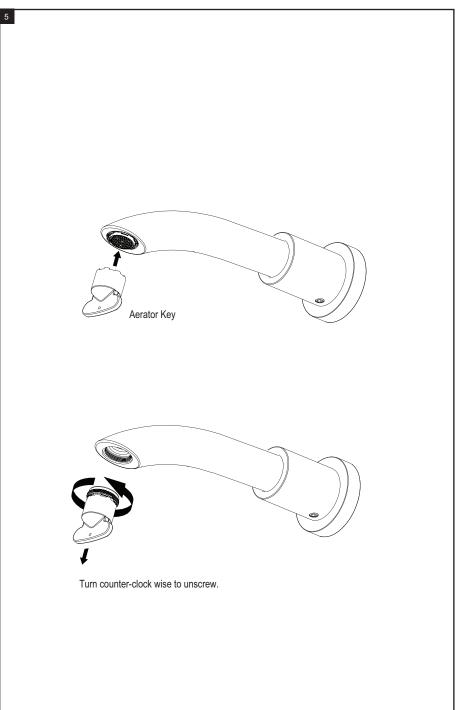

removing the existing faucet or disassembling a valve. Open both faucet handles to relieve water pressure and to ensure that the water has been successfully turned off.

#### CARE OF FAUCET:

The use of warm water and a soft cloth is all that is required to clean Rubinet products. The patina of our living finishes (Oil Rubbed Bronze & Tuscan Brass) will change as a result of normal use. Applying Mineral Oil on occasion will create a softer look, subtle color changes and character.

#### CONTACT US:

If you need assistance with installation, replacement parts or have any questions regarding your Rubinet product, please call a Customer Service representative at: 905-851-6781 toll free 1-800-461-5901 or visit **www.rubinet.com** 

1JR100 Wall Mount Single Control Lavatory Rough-in