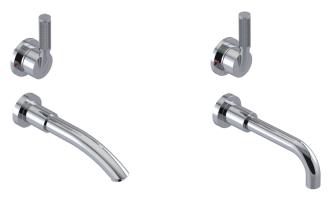

## **ASSEMBLY INSTRUCTION**

1JHOL

WALL MOUNT SINGLE CONTROL LAVATORY SET

1JHOL

1JHLL