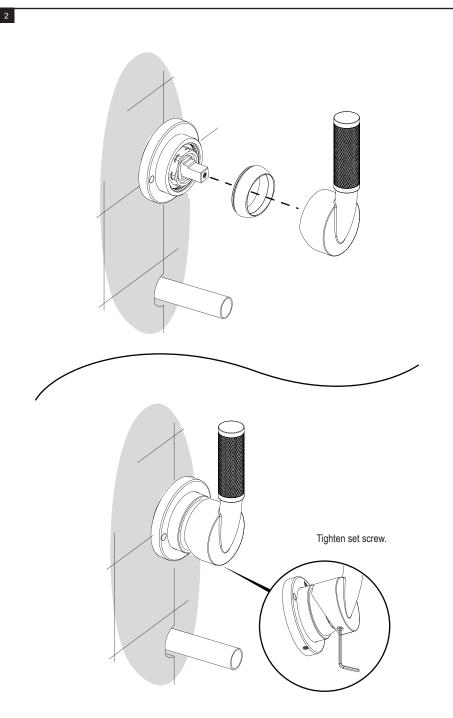

## **ASSEMBLY INSTRUCTION**

1JHOL

WALL MOUNT SINGLE CONTROL LAVATORY SET

1JHOL

1JHLL