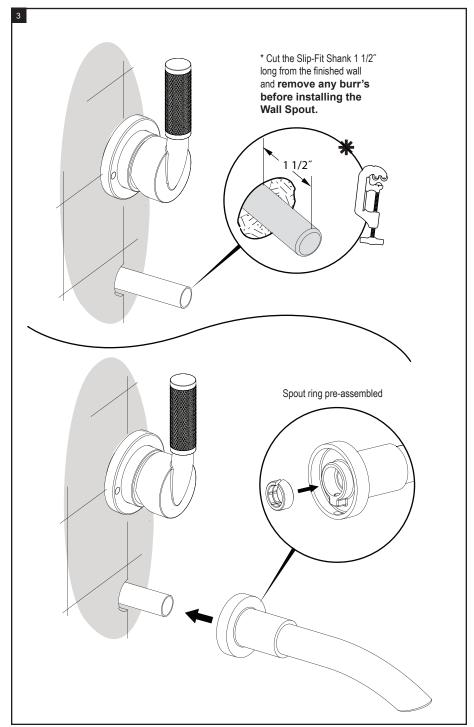

ore removing the existing faucet or disassembling a valve. Open both faucet handles to relieve water pressure and to ensure that the water has been successfully turned off.

#### CARE OF FAUCET:

The use of warm water and a soft cloth is all that is required to clean Rubinet products. The patina of our living finishes (Oil Rubbed Bronze & Tuscan Brass) will change as a result of normal use. Applying Mineral Oil on occasion will create a softer look, subtle color changes and character.

#### CONTACT US:

If you need assistance with installation, replacement parts or have any questions regarding your Rubinet product, please call a Customer Service representative at: 905-851-6781 toll free 1-800-461-5901 or visit **www.rubinet.com** 

1JR100 Wall Mount Single Control Lavatory Rough-in