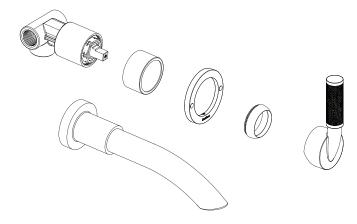

ff before removing the existing faucet or disassembling a valve. Open both faucet handles to relieve water pressure and to ensure that the water has been successfully turned off.

#### CARE OF FAUCET:

The use of warm water and a soft cloth is all that is required to clean Rubinet products. The patina of our living finishes (Oil Rubbed Bronze & Tuscan Brass) will change as a result of normal use. Applying Mineral Oil on occasion will create a softer look, subtle color changes and character.

#### CONTACT US:

If you need assistance with installation, replacement parts or have any questions regarding your Rubinet product, please call a Customer Service representative at: 905-851-6781 toll free 1-800-461-5901 or visit **www.rubinet.com** 

1JR100 Wall Mount Single Control Lavatory Rough-in