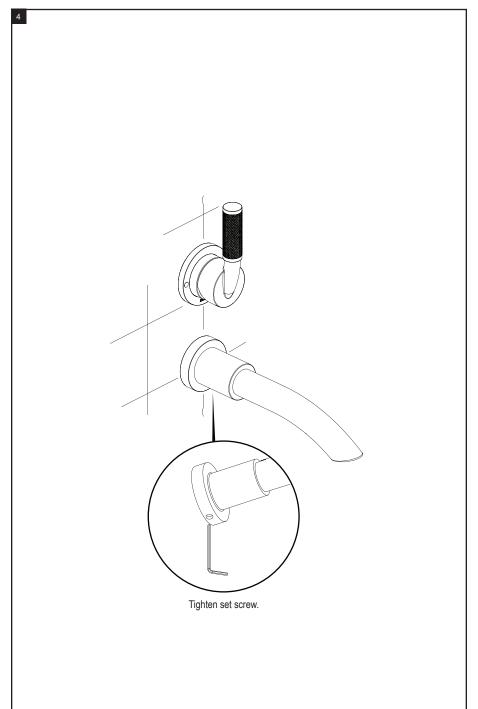

e removing the existing faucet or disassembling a valve. Open both faucet handles to relieve water pressure and to ensure that the water has been successfully turned off.

#### CARE OF FAUCET:

The use of warm water and a soft cloth is all that is required to clean Rubinet products. The patina of our living finishes (Oil Rubbed Bronze & Tuscan Brass) will change as a result of normal use. Applying Mineral Oil on occasion will create a softer look, subtle color changes and character.

#### CONTACT US:

If you need assistance with installation, replacement parts or have any questions regarding your Rubinet product, please call a Customer Service representative at: 905-851-6781 toll free 1-800-461-5901 or visit **www.rubinet.com** 

1JR100 Wall Mount Single Control Lavatory Rough-in