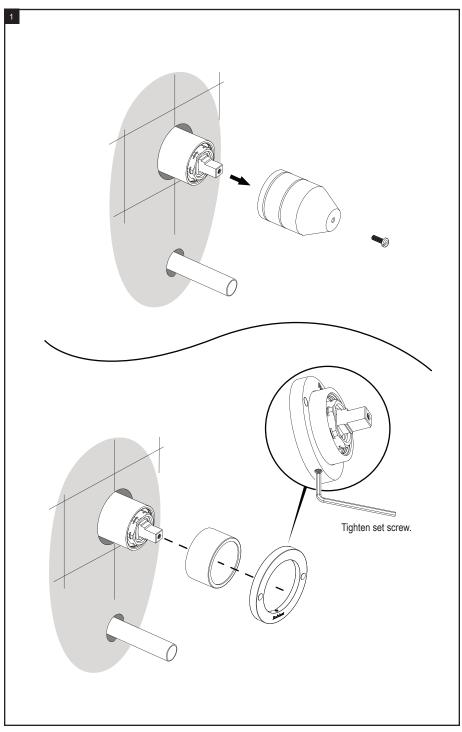

## **ASSEMBLY INSTRUCTION**

1JHOL

WALL MOUNT SINGLE CONTROL LAVATORY SET

1JHOL

1JHLL