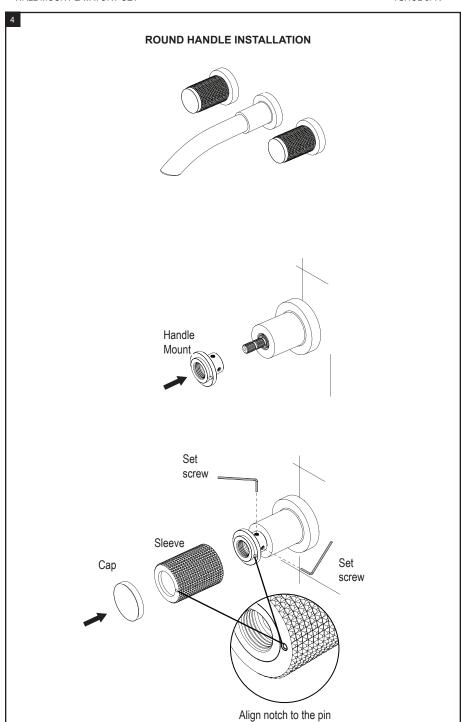

## **ASSEMBLY INSTRUCTION**

1GHOL - R

WALL MOUNT LAVATORY SET

1GHOL

1GHLL

1GHOR

1GHLR