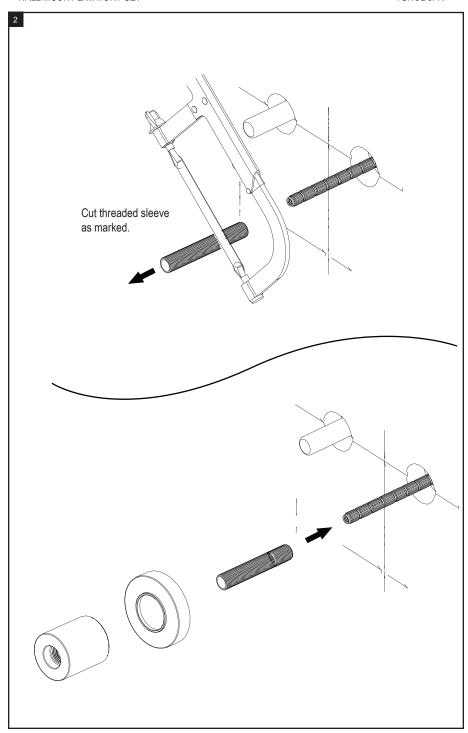

## **ASSEMBLY INSTRUCTION**

1GHOL - R

WALL MOUNT LAVATORY SET

1GHOL

1GHLL

1GHOR

1GHLR