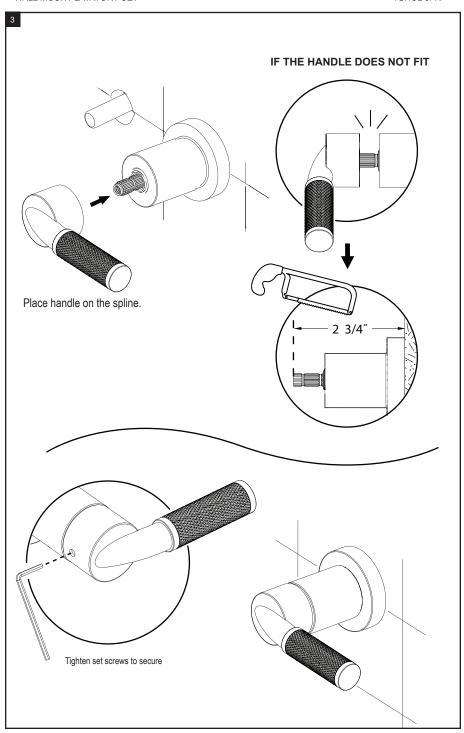

## **ASSEMBLY INSTRUCTION**

1GHOL - R

WALL MOUNT LAVATORY SET

1GHOL

1GHLL

1GHOR

1GHLR