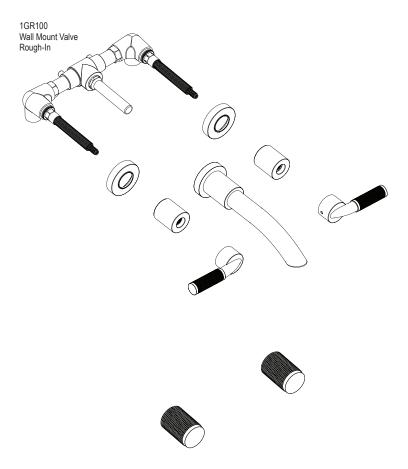

## **ASSEMBLY INSTRUCTION**

1GHOL - R

WALL MOUNT LAVATORY SET

1GHOL

1GHLL

1GHOR

1GHLR