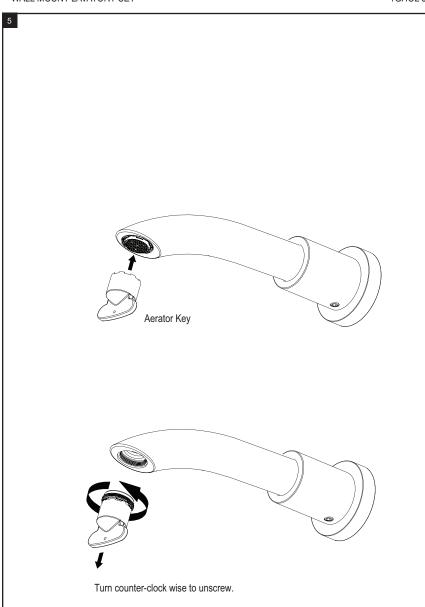

## **ASSEMBLY INSTRUCTION**

1GHOL - R

WALL MOUNT LAVATORY SET

1GHOL

1GHLL

1GHOR

1GHLR