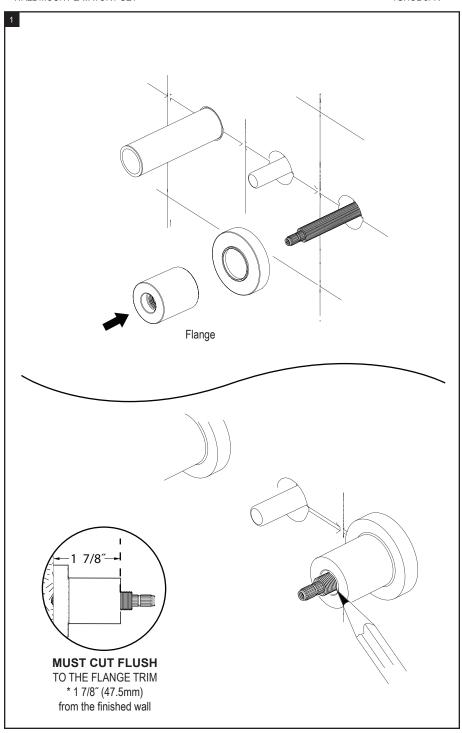

## **ASSEMBLY INSTRUCTION**

1GHOL - R

WALL MOUNT LAVATORY SET

1GHOL

1GHLL

1GHOR

1GHLR