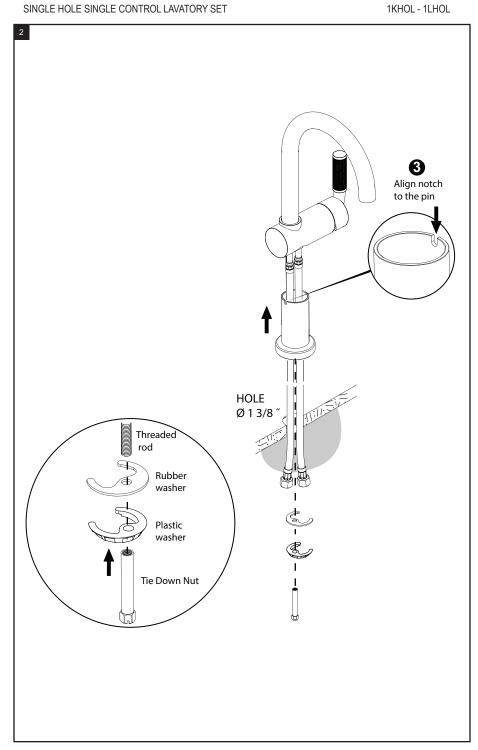

## THE **Rubinet** FAUCET COMPANY

ASSEMBLY INSTRUCTION

**1KHOL-1LHOL** 

SINGLE HOLE SINGLE CONTROL LAVATORY SET

1KHOL

1LHOL