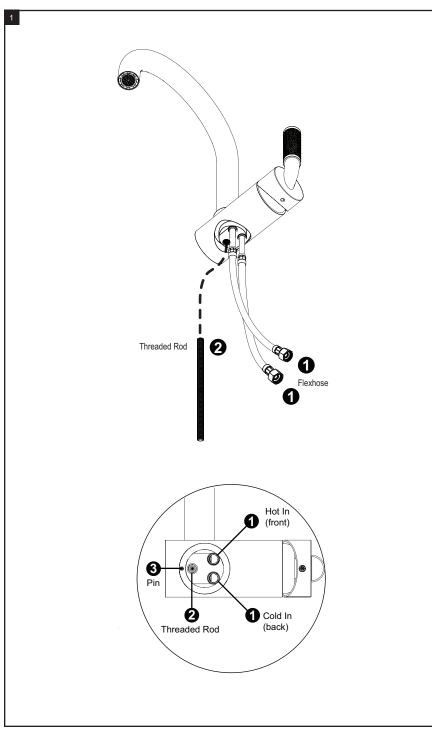

## THE **Rubinet** FAUCET COMPANY

ASSEMBLY INSTRUCTION

**1KHOL-1LHOL** 

SINGLE HOLE SINGLE CONTROL LAVATORY SET

1KHOL

1LHOL