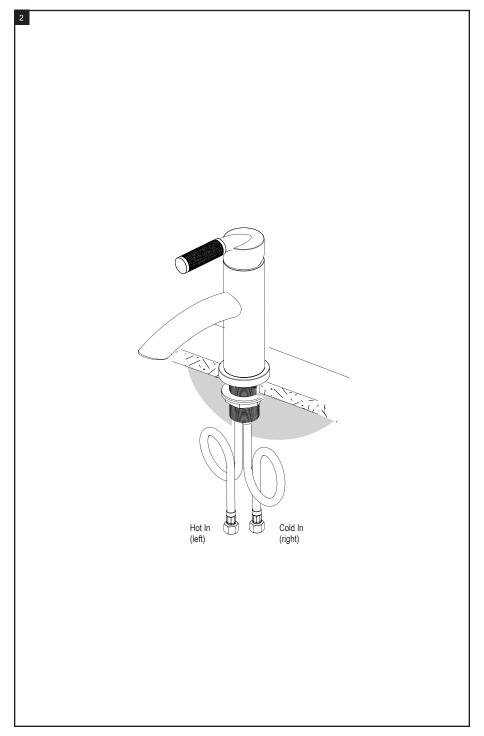

# 1MHOL-1NHOL

SINGLE CONTROL LAVATORY SET

1MHOL

1NHOL

### REMOVAL OF FAUCET

Always turn the water supply off before removing the existing faucet or disassembling a valve. Open both faucet handles to relieve water pressure and to ensure that the water has been successfully turned off.