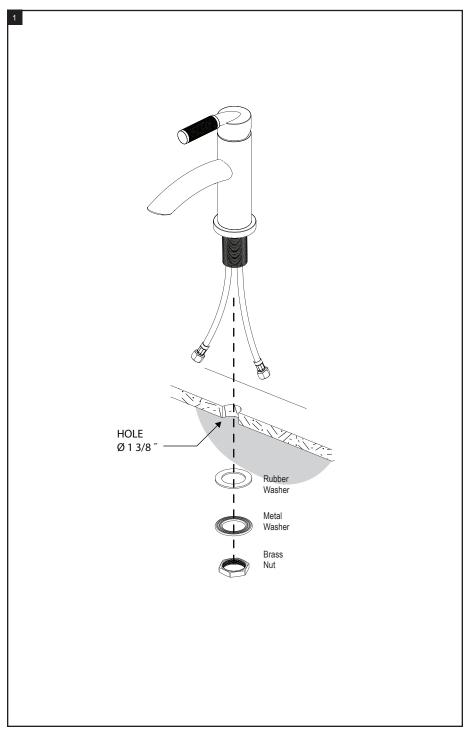

# 1MHOL-1NHOL

SINGLE CONTROL LAVATORY SET

1MHOL

1NHOL

### REMOVAL OF FAUCET

Always turn the water supply off before removing the existing faucet or disassembling a valve. Open both faucet handles to relieve water pressure and to ensure that the water has been successfully turned off.